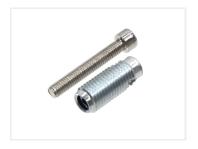

## Serie 40 - Automatic connector

Screwed in to the end of a track on a series 40 profile, where after the included bolt is put through and used for fastening.

Screwed in to the end of a track on a series 40 profile, where after the included bolt is put through and used for fastening, eg. with a sliding nut or spring nut.

The connector has a flat end that is put in to the track, where after you turn the connector in. Notice that the thread is reversed. There is a hexagonal head on the indside, and you can use a powerful drill to turn it in, eg. with low speed / gear.