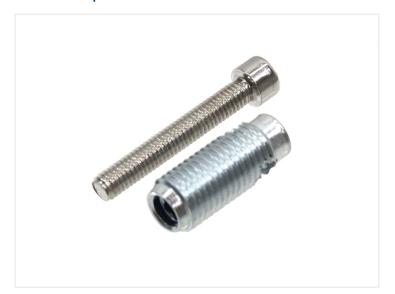

## Serie 40 - Automatic connector

Screwed in to the end of a track on a series 40 profile, where after the included bolt is put through and used for fastening.

Screwed in to the end of a track on a series 40 profile, where after the included bolt is put through and used for fastening, eg. with a sliding nut or spring nut.

The connector has a flat end that is put in to the track, where after you turn the connector in. Notice that the thread is reversed. There is a hexagonal head on the indside, and you can use a powerful drill to turn it in, eg. with low speed / gear.