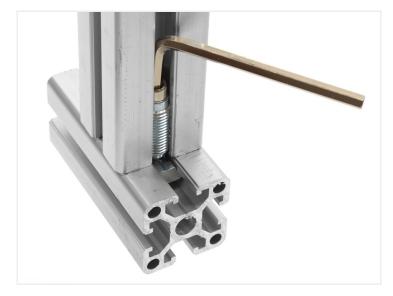

The connector has a flat end that is put in to the track, where after you turn the connector in. Notice that the thread is reversed. There is a hexagonal head on the indside, and you can use a powerful drill to turn it in, eg. with low speed / gear.