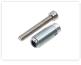

## Serie 40 - Automatic connector

Screwed in to the end of a track on a series 40 profile, where after the included bolt is put through and used for fastening.

Screwed in to the end of a track on a series 40 profile, where after the included bolt is put through and used for fastening, eg. with a sliding nut or spring nut.

The connector has a flat end that is put in to the track, where after you turn the connector in. Notice that the thread is reversed. There is a hexagonal head on the indside, and you can use a powerful drill to turn it in, eg. with low speed / gear.