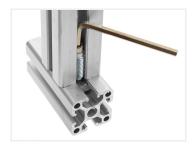

## Serie 40 - Automatic connector

Screwed in to the end of a track on a series 40 profile, where after the included bolt is put through and used for fastening.

Screwed in to the end of a track on a series 40 profile, where after the included bolt is put through and used for fastening, eg. with a sliding nut or spring nut.

The connector has a flat end that is put in to the track, where after you turn the connector in. Notice that the thread is reversed. There is a hexagonal head on the indside, and you can use a powerful drill to turn it in, eg. with low speed / gear.