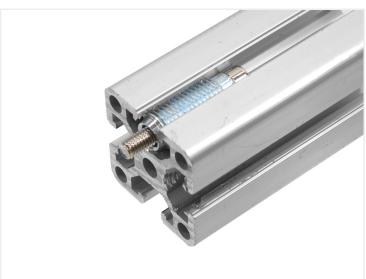

## Serie 40 - Automatic connector

Screwed in to the end of a track on a series 40 profile, where after the included bolt is put through and used for fastening.

Screwed in to the end of a track on a series 40 profile, where after the included bolt is put through and used for fastening, eg. with a sliding nut or spring nut.

The connector has a flat end that is put in to the track, where after you turn the connector in. Notice that the thread is reversed. There is a hexagonal head on the indside, and you can use a powerful drill to turn it in, eg. with low speed / gear.