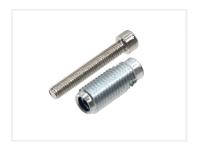

## Serie 3O - Automatic connector

Connector that is screwed in to the end of a track on a series 30 profile. The included M5 bolt is put through and used for fastening.

Connector that is screwed in to the end of a track on a series 30 profile. The included M5 bolt is put through and used for fastening.

The connector has a flat end that is put in to the track, where after you turn the connector in. Notice that the thread is reversed. There is a hexagonal head on the indside, and you can use a powerful drill to turn it in, eg. with low speed / gear.

Buy online at:

www.matronics.eu/A300330

Serie 30 - Automatic connector SKU A300330 Dimensions: mm