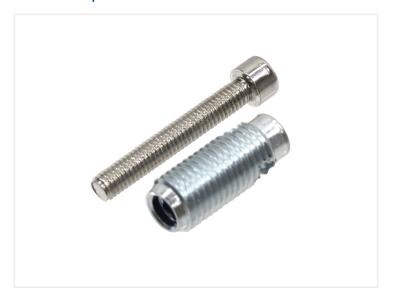

## Serie 3O - Automatic connector

Connector that is screwed in to the end of a track on a series 30 profile. The included M5 bolt is put through and used for fastening.

Connector that is screwed in to the end of a track on a series 30 profile. The included M5 bolt is put through and used for fastening.

The connector has a flat end that is put in to the track, where after you turn the connector in. Notice that the thread is reversed. There is a hexagonal head on the indside, and you can use a powerful drill to turn it in, eg. with low speed / gear.