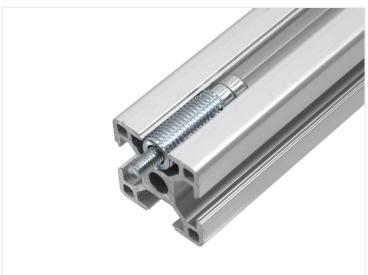

The connector has a flat end that is put in to the track, where after you turn the connector in. Notice that the thread is reversed. There is a hexagonal head on the indside, and you can use a powerful drill to turn it in, eg. with low speed / gear.