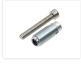

## Serie 3O - Automatic connector

Connector that is screwed in to the end of a track on a series 30 profile. The included M5 bolt is put through and used for fastening.

Connector that is screwed in to the end of a track on a series 30 profile. The included M5 bolt is put through and used for fastening.

The connector has a flat end that is put in to the track, where after you turn the connector in. Notice that the thread is reversed. There is a hexagonal head on the indside, and you can use a powerful drill to turn it in, eg. with low speed / gear.

Buy online at:

www.matronics.eu/A300330

Serie 30 - Automatic connector SKU A300330 Dimensions: mm