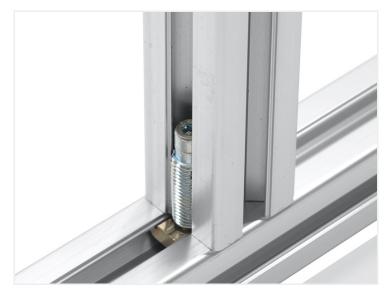

The connector has a flat end that is put in to the track, where after you turn the connector in. Notice that the thread is reversed. There is a hexagonal head on the indside, and you can use a powerful drill to turn it in, eg. with low speed / gear.