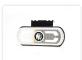

## WAS ROAD LINER LED sidemarkerlamp 12-24V

LED marker lamp by WAS with reflex, NEON-look, and "Road Liner" that, in addition to shining to the side, also shines down to the road.

LED marker-lamp by WAS with built-in reflex, NEON-look, and "Road Liner light. This gives you a marker light which, in addition to illuminating to the side, also lights down to the road. This makes it much easier to reverse, as you have arrow marks on the road that guides you to where your trailer is. In addition, it can also give a nice effect to, for example, illuminate your mud flaps, etc.

By having the Neon-look you do not see the individual LEDs but give a diffused light. The lamps can be used for side-marking and position-lights front and back. Available in yellow, red, and white.

The lamp is mounted to the supplied mounting brackets and the additional screws and washers. The lamps have a 24cm cable. Can be used for both 12V and 24V.

### White

SKU 24608414

Dimensions: 25 x 53 x 133,8mm