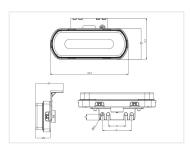

#### Yellow

SKU 24608412

Dimensions: 25 x 53 x 133,8mm

### Red

SKU 24608413

Dimensions: 25 x 53 x 133,8mm

### White

SKU 24608414

Dimensions: 25 x 53 x 133,8mm