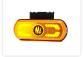

## WAS ROAD LINER LED sidemarkerlamp 12-24V

LED marker lamp by WAS with reflex, NEON-look, and "Road Liner" that, in addition to shining to the side, also shines down to the road.

LED marker-lamp by WAS with built-in reflex, NEON-look, and "Road Liner light. This gives you a marker light which, in addition to illuminating to the side, also lights down to the road. This makes it much easier to reverse, as you have arrow marks on the road that guides you to where your trailer is. In addition, it can also give a nice effect to, for example, illuminate your mud flaps, etc.

By having the Neon-look you do not see the individual LEDs but give a diffused light. The lamps can be used for side-marking and position-lights front and back. Available in yellow, red, and white.

The lamp is mounted to the supplied mounting brackets and the additional screws and washers. The lamps have a 24cm cable. Can be used for both 12V and 24V.

#### Yellow

SKU 24608412

Dimensions: 25 x 53 x 133,8mm