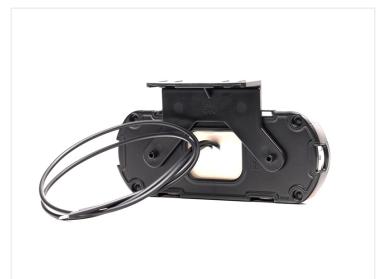

By having the Neon-look you do not see the individual LEDs but give a diffused light. The lamps can be used for side-marking and position-lights front and back. Available in yellow, red, and white.

The lamp is mounted to the supplied mounting brackets and the additional screws and washers. The lamps have a 24cm cable. Can be used for both 12V and 24V.