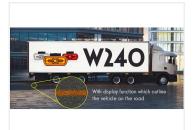

## WAS ROAD LINER LED sidemarkerlamp 12-24V

LED marker lamp by WAS with reflex, NEON-look, and "Road Liner" that, in addition to shining to the side, also shines down to the road.

LED marker-lamp by WAS with built-in reflex, NEON-look, and "Road Liner light. This gives you a marker light which, in addition to illuminating to the side, also lights down to the road. This makes it much easier to reverse, as you have arrow marks on the road that guides you to where your trailer is. In addition, it can also give a nice effect to, for example, illuminate your mud flaps, etc.