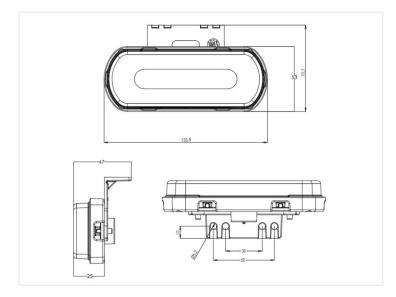

#### Yellow

SKU 24608412

Dimensions: 25 x 53 x 133,8mm

### Red

SKU 24608413

Dimensions: 25 x 53 x 133,8mm

### White

SKU 24608414

Dimensions: 25 x 53 x 133,8mm