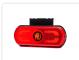

## WAS ROAD LINER LED sidemarkerlamp 12-24V

LED marker lamp by WAS with reflex, NEON-look, and "Road Liner" that, in addition to shining to the side, also shines down to the road.

LED marker-lamp by WAS with built-in reflex, NEON-look, and "Road Liner light. This gives you a marker light which, in addition to illuminating to the side, also lights down to the road. This makes it much easier to reverse, as you have arrow marks on the road that guides you to where your trailer is. In addition, it can also give a nice effect to, for example, illuminate your mud flaps, etc.

By having the Neon-look you do not see the individual LEDs but give a diffused light. The lamps can be used for side-marking and position-lights front and back. Available in yellow, red, and white.

The lamp is mounted to the supplied mounting brackets and the additional screws and washers. The lamps have a 24cm cable. Can be used for both 12V and 24V.

### Red

SKU 24608413

Dimensions: 25 x 53 x 133,8mm