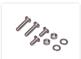

The copy-emblems are recognized by the two bosses on the back. The light base is mounted with bolts in the threaded inserts in the plastic. After this the two bosses on the emblem are glued in to the light base. Be aware how the bosses are placed in regards to the emblem, sometimes the manufacturer rotates these incorrectly, and the emblem has to be mounted "tilted".

The emblem is simple to connect with its 3 meter wire.

Dual Color Yellow/White SKU 240872-AMCW

**Blue** SKU 240872-BL

**Green** SKU 240872-GR

Warm white SKU 240872-WW

Mounting, Bolt-set SKU 240873-MT

Specifications Consumption 1.5W Voltage 24-30V