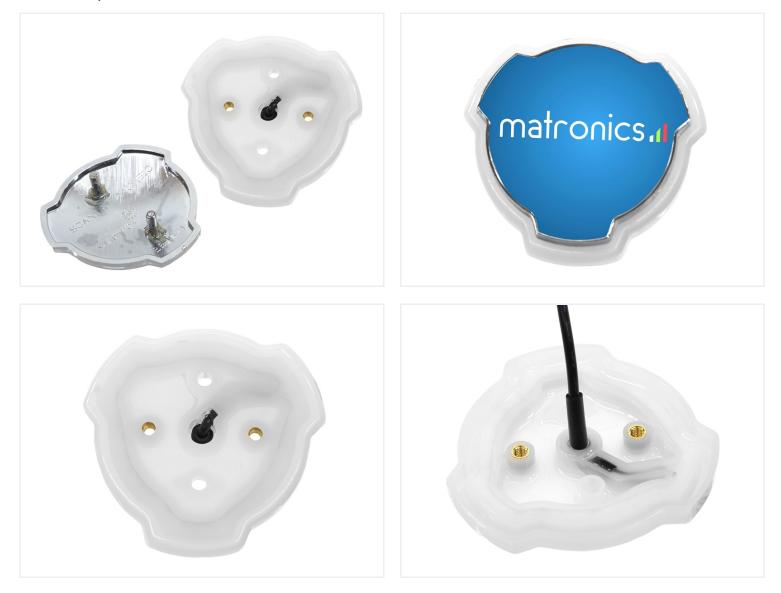

Waterproof light base for Scania copy-emblems, that creates a beautiful LED neon outline behind the emblem. The emblem is available in multiple colors, and is dimmable.

No emblem is included. This is only the light base.

The copy-emblems are recognized by the two bosses on the back. The light base is mounted with bolts in the threaded inserts in the plastic. After this the two bosses on the emblem are glued in to the light base. Be aware how the bosses are placed in regards to the emblem, sometimes the manufacturer rotates these incorrectly, and the emblem has to be mounted "tilted".

The emblem is simple to connect with its 3 meter wire.

Dual Color Yellow/White SKU 240872-AMCW

**Blue** SKU 240872-BL

**Green** SKU 240872-GR

Warm white SKU 240872-WW

Mounting, Bolt-set SKU 240873-MT

Specifications Consumption 1.5W Voltage 24-30V