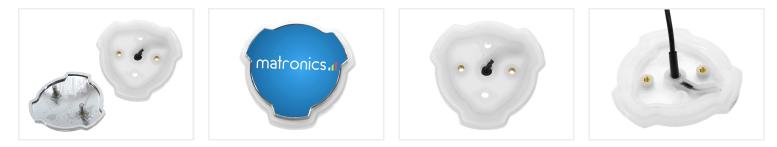

## Light base for Copy Scania Emblem with LED edge

Waterproof IP65 light base for Scania copy-emblems, that creates a beautiful LED neon outline behind the emblem. Easy to mount. Multiple light-colors.

Waterproof light base for Scania copy-emblems, that creates a beautiful LED neon outline behind the emblem. The emblem is available in multiple colors, and is dimmable.

No emblem is included. This is only the light base.

The copy-emblems are recognized by the two bosses on the back. The light base is mounted with bolts in the threaded inserts in the plastic. After this the two bosses on the emblem are glued in to the light base. Be aware how the bosses are placed in regards to the emblem, sometimes the manufacturer rotates these incorrectly, and the emblem has to be mounted "tilted".

The emblem is simple to connect with its 3 meter wire.

Dual Color Yellow/White SKU 240872-AMCW

**Blue** SKU 240872-BL

**Green** SKU 240872-GR

Warm white SKU 240872-WW

Mounting, Bolt-set SKU 240873-MT

Specifications Consumption 1.5W Voltage 24-30V