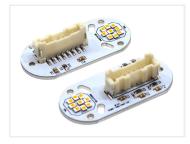

## MAN LED DRL conversion kit (2020+)

Complete set to convert the original xenon-white DRL. The set consists of two boards and thermal paste.

Complete set to convert the original xenon-white DRL. The set consists of two boards and thermal paste. There are 8 powerful LEDs on each board, newest generation of high power 5W LEDs from Edison. The brightness is equivalent to the original.

The alu-PCBs optimize the heat transfer and extend the lifespan of the LEDs. The emitters have the same dimensions, and use the same connectors as original, making them very easy to mount.

Notice that the emitters are not ECE-approved.