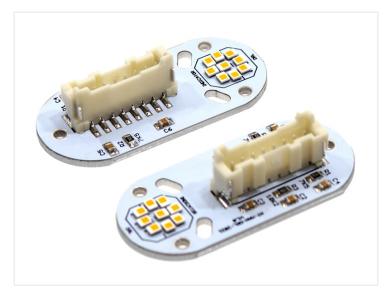

## MAN LED DRL conversion kit (2020+)

Complete set to convert the original xenon-white DRL. The set consists of two boards and thermal paste.

Complete set to convert the original xenon-white DRL. The set consists of two boards and thermal paste. There are 8 powerful LEDs on each board, newest generation of high power 5W LEDs from Edison. The brightness is equivalent to the original.

The alu-PCBs optimize the heat transfer and extend the lifespan of the LEDs. The emitters have the same dimensions, and use the same connectors as original, making them very easy to mount.

Notice that the emitters are not ECE-approved.