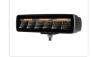

## Prolumo Work FLAT-STROBE - LED work-lamp, Flood 288Olm

Flat lamp with "invisible" white powerful LEDs and bult-in R65-approved strobe-light. Can be used, for example as a work lamp or as an extra backlight.

Flat lamp with 6 powerful white LEDs. It can be used, for example as a work lamp or as an extra backlight. Furthermore, the LED bars have integrated R65-approved strobe light in the upper half of the bar. There is no possibility to synchronize or switching between flash patterns.

The lamp has a built-in thermo-function that throttles the brightness if the components should overheat. In that way, you get the best possible outcome of high light output and durability.

The alu-house has a powerful powder-coating. The light color is 5700K and the lens of 90 degrees gives a good diffusion of light, suitable for work and back-up light.