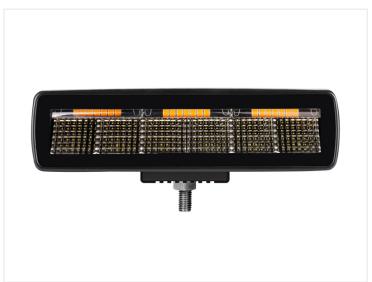

## Prolumo Work FLAT-STROBE - LED work-lamp, Flood 288Olm

Flat lamp with "invisible" white powerful LEDs and bult-in R65-approved strobe-light. Can be used, for example as a work lamp or as an extra backlight.

Flat lamp with 6 powerful white LEDs. It can be used, for example as a work lamp or as an extra backlight. Furthermore, the LED bars have integrated R65-approved strobe light in the upper half of the bar. There is no possibility to synchronize or switching between flash patterns.

The lamp has a built-in thermo-function that throttles the brightness if the components should overheat. In that way, you get the best possible outcome of high light output and durability.

The alu-house has a powerful powder-coating. The light color is 5700K and the lens of 90 degrees gives a good diffusion of light, suitable for work and back-up light.