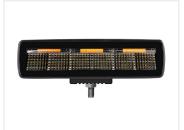

Flat lamp with 6 powerful white LEDs. It can be used, for example as a work lamp or as an extra backlight. Furthermore, the LED bars have integrated R65-approved strobe light in the upper half of the bar. There is no possibility to synchronize or switching between flash patterns.

The lamp has a built-in thermo-function that throttles the brightness if the components should overheat. In that way, you get the best possible outcome of high light output and durability.

The alu-house has a powerful powder-coating. The light color is 5700K and the lens of 90 degrees gives a good diffusion of light, suitable for work and back-up light.