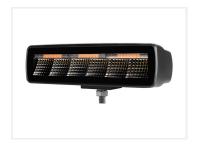

## Prolumo Work FLAT-STROBE - LED work-lamp, Flood 288Olm

Flat lamp with "invisible" white powerful LEDs and bult-in R65-approved strobe-light. Can be used, for example as a work lamp or as an extra backlight.

Flat lamp with 6 powerful white LEDs. It can be used, for example as a work lamp or as an extra backlight. Furthermore, the LED bars have integrated R65-approved strobe light in the upper half of the bar. There is no possibility to synchronize or switching between flash patterns.

The lamp has a built-in thermo-function that throttles the brightness if the components should overheat. In that way, you get the best possible outcome of high light output and durability.

The alu-house has a powerful powder-coating. The light color is 5700K and the lens of 90 degrees gives a good diffusion of light, suitable for work and back-up light.