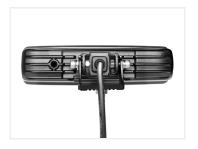

## Prolumo Work FLAT-STROBE - LED work-lamp, Flood 288Olm

Flat lamp with "invisible" white powerful LEDs and bult-in R65-approved strobe-light. Can be used, for example as a work lamp or as an extra backlight.









Flat lamp with 6 powerful white LEDs. It can be used, for example as a work lamp or as an extra backlight. Furthermore, the LED bars have integrated R65-approved strobe light in the upper half of the bar. There is no possibility to synchronize or switching between flash patterns.

The lamp has a built-in thermo-function that throttles the brightness if the components should overheat. In that way, you get the best possible outcome of high light output and durability.

The alu-house has a powerful powder-coating. The light color is 5700K and the lens of 90 degrees gives a good diffusion of light, suitable for work and back-up light.

Includes brackets, bolts and nuts for fastening.

## Buy online at:

www.matronics.eu/24606214



Prolumo Work FLAT-STROBE - LED work-lamp,

Flood 2880lm

S