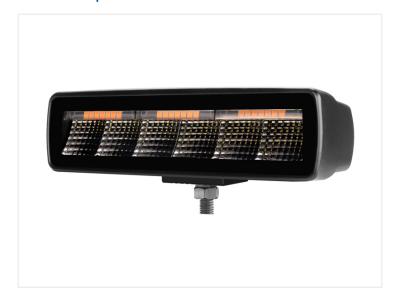

## Prolumo Work FLAT-STROBE - LED work-lamp, Flood 288Olm

Flat lamp with "invisible" white powerful LEDs and bult-in R65-approved strobe-light. Can be used, for example as a work lamp or as an extra backlight.

Flat lamp with 6 powerful white LEDs. It can be used, for example as a work lamp or as an extra backlight. Furthermore, the LED bars have integrated R65-approved strobe light in the upper half of the bar. There is no possibility to synchronize or switching between flash patterns.

The lamp has a built-in thermo-function that throttles the brightness if the components should overheat. In that way, you get the best possible outcome of high light output and durability.

The alu-house has a powerful powder-coating. The light color is 5700K and the lens of 90 degrees gives a good diffusion of light, suitable for work and back-up light.

Includes brackets, bolts and nuts for fastening.