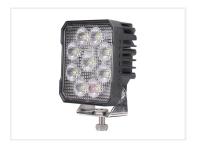

## 54W LED Work light, Flood 10-30V

Very bright work light with 9 powerful Osram LEDs.

Extremely powerful LED work lamp that with its 9 x 6W Osram LEDs gives a total of real 5200 lumens.

The LED work lamp is available in a FLOOD version, which means that it has a good and broad diffusion of light with its 90 degrees, and is therefore ideal for work lights close by. The housing is made of cast solid aluminum, with large cooling coils for heat dissipation.

## Buy online at:

www.matronics.eu/24606284

54W LED Work light, Flood 10-30V

SKU 24606284 Lumen: 5200lm Voltage: 10-30V

Consumtion 12V / 24V: 5,32A / 2,76A

LEDs: 9 x 6W OSRAM Light beam: 90 degrees

Dimensions: 45 x 114,4 x 101mm