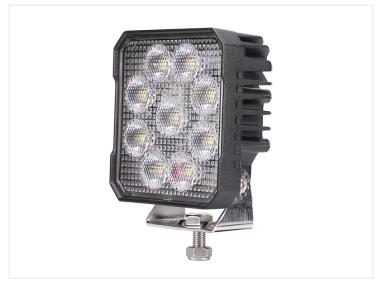

## 54W LED Work light, Flood 10-30V

Very bright work light with 9 powerful Osram LEDs.

Extremely powerful LED work lamp that with its 9 x 6W Osram LEDs gives a total of real 5200 lumens.

The LED work lamp is available in a FLOOD version, which means that it has a good and broad diffusion of light with its 90 degrees, and is therefore ideal for work lights close by. The housing is made of cast solid aluminum, with large cooling coils for heat dissipation.

Includes brackets and bolts and nuts for attaching it. IP67 / IP69K

## Buy online at:

www.matronics.eu/24606284

54W LED Work light, Flood 10-30V

SKU 24606284 Lumen: 5200lm Voltage: 10-30V

Consumtion 12V / 24V: 5,32A / 2,76A

LEDs: 9 x 6W OSRAM Light beam: 90 degrees

Dimensions: 45 x 114,4 x 101mm