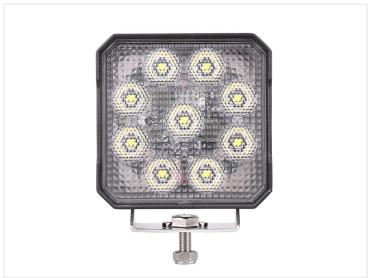

## 54W LED Work light, Flood 10-30V

Very bright work light with 9 powerful Osram LEDs.

Extremely powerful LED work lamp that with its 9 x 6W Osram LEDs gives a total of real 5200 lumens.

The LED work lamp is available in a FLOOD version, which means that it has a good and broad diffusion of light with its 90 degrees, and is therefore ideal for work lights close by. The housing is made of cast solid aluminum, with large cooling coils for heat dissipation.

## Buy online at:

www.matronics.eu/24606284

54W LED Work light, Flood 10-30V

SKU 24606284 Lumen: 5200lm Voltage: 10-30V

Consumtion 12V / 24V: 5,32A / 2,76A

LEDs: 9 x 6W OSRAM Light beam: 90 degrees

Dimensions: 45 x 114,4 x 101mm