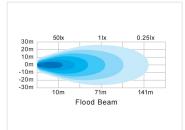

## 54W LED Work light, Flood 10-30V

Very bright work light with 9 powerful Osram LEDs.

Extremely powerful LED work lamp that with its 9 x 6W Osram LEDs gives a total of real 5200 lumens.

The LED work lamp is available in a FLOOD version, which means that it has a good and broad diffusion of light with its 90 degrees, and is therefore ideal for work lights close by. The housing is made of cast solid aluminum, with large cooling coils for heat dissipation.