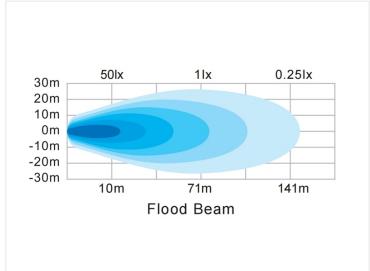

## 54W LED Work light, Flood 10-30V

Very bright work light with 9 powerful Osram LEDs.

Extremely powerful LED work lamp that with its 9 x 6W Osram LEDs gives a total of real 5200 lumens.

The LED work lamp is available in a FLOOD version, which means that it has a good and broad diffusion of light with its 90 degrees, and is therefore ideal for work lights close by. The housing is made of cast solid aluminum, with large cooling coils for heat dissipation.