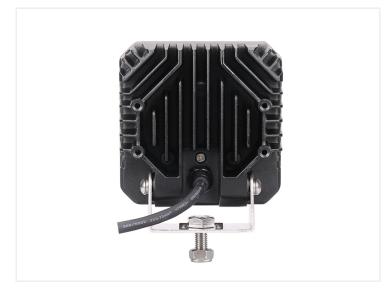

Includes brackets and bolts and nuts for attaching it. IP67 / IP69K

## Buy online at:

www.matronics.eu/24606284

54W LED Work light, Flood 10-30V

SKU 24606284 Lumen: 5200lm Voltage: 10-30V

Consumtion 12V / 24V: 5,32A / 2,76A

LEDs: 9 x 6W OSRAM Light beam: 90 degrees

Dimensions: 45 x 114,4 x 101mm