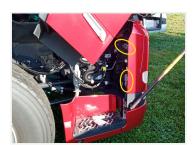

#### Mounting

Choose the right product variant, and then look in the manual tab below