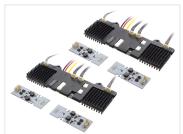

The kit consists of 2 controllers, 4 emitters and wires for connecting everything. Read more under the manual tab below.

- DIP 1 + DIP 2: Strobe mode (4 modes in total)
- DIP 3: Split strobe (both stripes strobe simultaneously or in split)
- DIP 4: Dual color strobe, strobe both white and yellow)
- DIP 5: Warm white DRL instead of Xenon white
- DIP 6: Indicator mode (indicate only with the bottom stripe og both stripes)