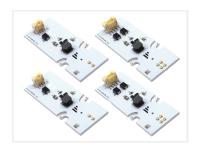

Complete set LED emitters for retrofitting your Volvo FH5, FM5, or AERO with amber DRL, or simply for replacing your emitters if one of the original breaks. These fit Volvo FH5, FM5, and Aero from 2021 and forward. There are in total 8 high-power LEDs per set with an output that is equivalent to the original.

Notice that the emitters are not e-approved.

Each set contains four emitters and thermal paste for the mounting. There are two emitters for each side.