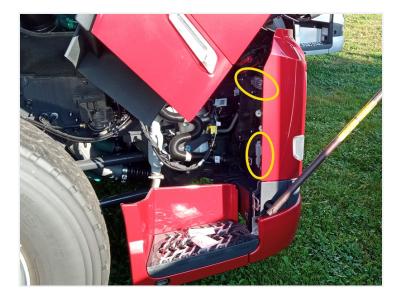

#### Mounting

Choose the right product variant, and then look in the manual tab below