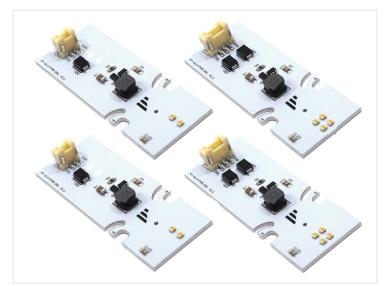

Complete set LED emitters for retrofitting your Volvo FH5, FM5, or AERO with amber DRL, or simply for replacing your emitters if one of the original breaks. These fit Volvo FH5, FM5, and Aero from 2021 and forward. There are in total 8 high-power LEDs per set with an output that is equivalent to the original.

Fits both LED and halogen headlights.

The emitters are designed for optimal durability, with powerful high-power LEDs placed on aluminum PCBs, while the original is standard PCBs. The aluminum increases the heat transfer to the heat sinks and ensures the maximum life span of the LEDs. The original connectors are used on all emitters, so connecting them is straightforward.

Notice that the emitters are not e-approved.

Each set contains four emitters and thermal paste for the mounting. There are two emitters for each side.