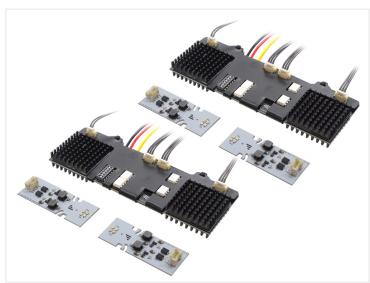

#### Dual Color

The Dual color kit makes it possible to switch between white and yellow DRL. 6 DIP-switches makes it possible to adjust how the different controls operate. Especially notice DIP5, that makes it possible to choose the color temperature of the white light - warm white 2700K or xenon white 6000K. Dual color strobe will stay Yellow and 6000K irregardless of setting.

The kit consists of 2 controllers, 4 emitters and wires for connecting everything. Read more under the manual tab below.

- DIP 1 + DIP 2: Strobe mode (4 modes in total)
- DIP 3: Split strobe (both stripes strobe simultaneously or in split)
- DIP 4: Dual color strobe, strobe both white and yellow)
- DIP 5: Warm white DRL instead of Xenon white
- DIP 6: Indicator mode (indicate only with the bottom stripe og both stripes)