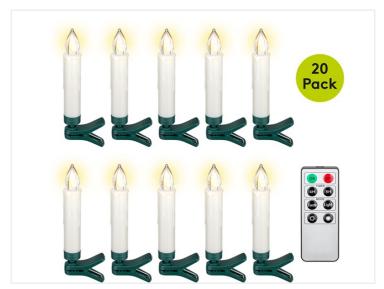

## Wireless LED Christmas tree candles with remotecontrol

20 Artificial wireless LED Christmas tree candles powered by batteries with a warm-white light, that is remote-controlled by the included remote control. Is dimmable and with timer.

Set with 20 artificial LED Christmas tree candles powered by batteries and has a warm-white light. The candles have green crocodile clips at the end so that you easily can fasten the candles to your Christmas tree or likewise.

The candles are remote-controlled. On the included remote-control there are 8 functions in total, which include ON/OFF, timer, 5-step dimmer. With the timer, you can set them to a light duration of 4 or 8 hours respectively. Furthermore, there are 2 light modes; A romantic candlelight flicker and a static light in 5 different light outputs. The range of the remote controller is 5 meters.