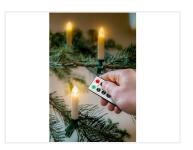

The candles are remote-controlled. On the included remote-control there are 8 functions in total, which include ON/OFF, timer, 5-step dimmer. With the timer, you can set them to a light duration of 4 or 8 hours respectively. Furthermore, there are 2 light modes; A romantic candlelight flicker and a static light in 5 different light outputs. The range of the remote controller is 5 meters.