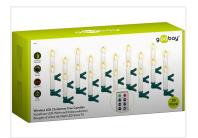

## Wireless LED Christmas tree candles with remotecontrol

20 Artificial wireless LED Christmas tree candles powered by batteries with a warm-white light, that is remote-controlled by the included remote control. Is dimmable and with timer.

Set with 20 artificial LED Christmas tree candles powered by batteries and has a warm-white light. The candles have green crocodile clips at the end so that you easily can fasten the candles to your Christmas tree or likewise.

The candles are remote-controlled. On the included remote-control there are 8 functions in total, which include ON/OFF, timer, 5-step dimmer. With the timer, you can set them to a light duration of 4 or 8 hours respectively. Furthermore, there are 2 light modes; A romantic candlelight flicker and a static light in 5 different light outputs. The range of the remote controller is 5 meters.