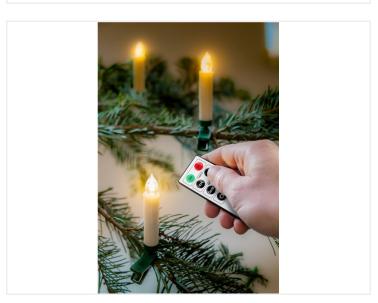

## Wireless LED Christmas tree candles with remotecontrol

20 Artificial wireless LED Christmas tree candles powered by batteries with a warm-white light, that is remote-controlled by the included remote control. Is dimmable and with timer.

Set with 20 artificial LED Christmas tree candles powered by batteries and has a warm-white light. The candles have green crocodile clips at the end so that you easily can fasten the candles to your Christmas tree or likewise.

The candles are remote-controlled. On the included remote-control there are 8 functions in total, which include ON/OFF, timer, 5-step dimmer. With the timer, you can set them to a light duration of 4 or 8 hours respectively. Furthermore, there are 2 light modes; A romantic candlelight flicker and a static light in 5 different light outputs. The range of the remote controller is 5 meters.