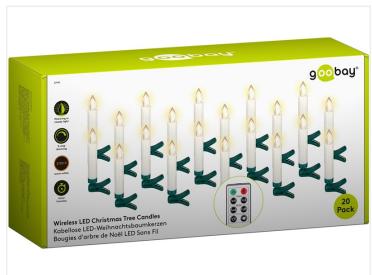

## Wireless LED Christmas tree candles with remotecontrol

20 Artificial wireless LED Christmas tree candles powered by batteries with a warm-white light, that is remote-controlled by the included remote control. Is dimmable and with timer.

Set with 20 artificial LED Christmas tree candles powered by batteries and has a warm-white light. The candles have green crocodile clips at the end so that you easily can fasten the candles to your Christmas tree or likewise.

The candles are remote-controlled. On the included remote-control there are 8 functions in total, which include ON/OFF, timer, 5-step dimmer. With the timer, you can set them to a light duration of 4 or 8 hours respectively. Furthermore, there are 2 light modes; A romantic candlelight flicker and a static light in 5 different light outputs. The range of the remote controller is 5 meters.