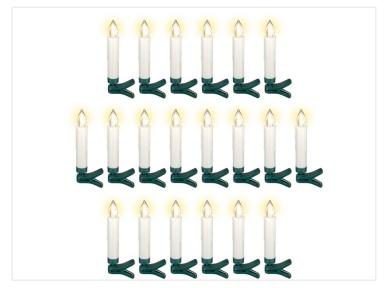

## Wireless LED Christmas tree candles with remotecontrol

20 Artificial wireless LED Christmas tree candles powered by batteries with a warm-white light, that is remote-controlled by the included remote control. Is dimmable and with timer.

Set with 20 artificial LED Christmas tree candles powered by batteries and has a warm-white light. The candles have green crocodile clips at the end so that you easily can fasten the candles to your Christmas tree or likewise.