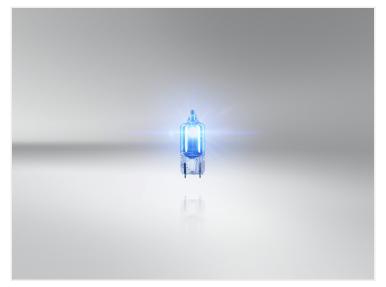

## W5W I2V Osram Cool Blue Intense Next gen. 2 pack

W5W halogen bulbs that have a more blue light compared to standard halogen ones, giving the light a xenon look.

W5W halogen bulbs have more blue light compared to standard halogen ones, giving the light a xenon look. The color temperature of these bulbs is 4000 kelvin.

Buy online at: www.matronics.eu/129769

The bulbs are typically used in position lights, license plate light, and interior lighting. They are, of course extra useful if you use Osram Cool Blue intense bulbs for other lights.

Osram reference: 2825CBN-02B

W5W 12V Osram Cool Blue Intense Next gen. 2 pack SKU 129769