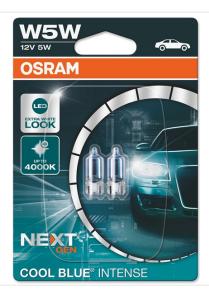

## W5W I2V Osram Cool Blue Intense Next gen. 2 pack

W5W halogen bulbs that have a more blue light compared to standard halogen ones, giving the light a xenon look.

W5W halogen bulbs have more blue light compared to standard halogen ones, giving the light a xenon look. The color temperature of these bulbs is 4000 kelvin.

Osram reference: 2825CBN-02B

W5W 12V Osram Cool Blue Intense Next gen. 2 pack SKU 129769