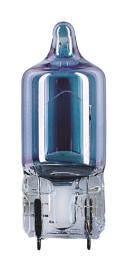

## W5W I2V Osram Cool Blue Intense Next gen. 2 pack

W5W halogen bulbs that have a more blue light compared to standard halogen ones, giving the light a xenon look.

W5W halogen bulbs have more blue light compared to standard halogen ones, giving the light a xenon look. The color temperature of these bulbs is 4000 kelvin.