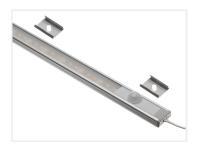

## Matronics Interior Lightbar with a Motion Sensor, IOOcm - 24V 8,4W - Warm white 3OOOK - Clearance 27

Completely assembled Matronics Interior Lightbar with a Motion Sensor 100cm length, with 24V Warm white 3000K LED strip.

Completely assembled Matronics Interior Lightbar with a Motion Sensor 100cm length, with 24V Warm white 3000K LED strip.

You can find more description about this product on the product page.

Note that this product is a clearance sale. We only have 1 profile(s) in stock. We might be able to make more, but the price will be higher. Contact us if you have questions.