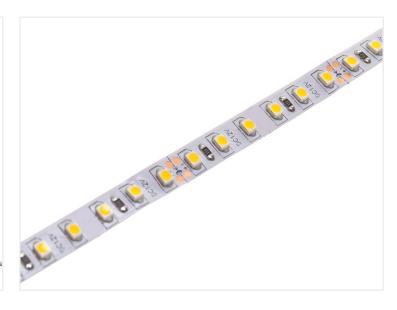

Data:

Length: 100cm Watt: 8,4 Watt

Color: Warm white 3000K

Beam: 120 grader

Light output: 700 lumen

Voltage: 24V

Buy online at:

www.matronics.eu/970000