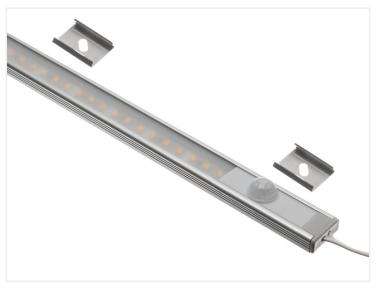

## Matronics Interior Lightbar with a Motion Sensor, IOOcm - 24V 8,4W - Warm white 3OOOK - Clearance 27

Completely assembled Matronics Interior Lightbar with a Motion Sensor 100cm length, with 24V Warm white 3000K LED strip.

Completely assembled Matronics Interior Lightbar with a Motion Sensor 100cm length, with 24V Warm white 3000K LED strip.

You can find more description about this product on the product page.

Note that this product is a clearance sale. We only have 1 profile(s) in stock. We might be able to make more, but the price will be higher. Contact us if you have questions.