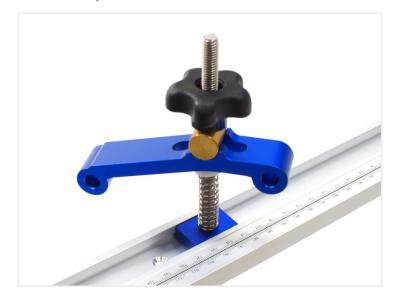

## T-track guide-rail system - Standard clamp set

Complete standard clamp set with sliding nut, that fits in T-tracks. Easy to adjust and fasten with finger-nut.

Complete standard clamp set with sliding nut, that fits in T-tracks. Easy to adjust and fasten with finger-nut, and the spring on the bolt holds the clamp up while setting up the job. Buy online at: www.matronics.eu/A800411

## Made of blue-annodized aluminium.

T-track guide-rail system - Standard clamp set SKU A800411