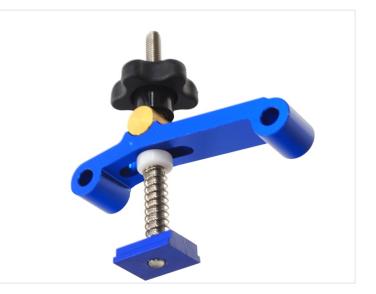

## T-track guide-rail system - Standard clamp set

Complete standard clamp set with sliding nut, that fits in T-tracks. Easy to adjust and fasten with finger-nut.

Complete standard clamp set with sliding nut, that fits in T-tracks. Easy to adjust and fasten with finger-nut, and the spring on the bolt holds the clamp up while setting up the job. Buy online at: www.matronics.eu/A800411

## Made of blue-annodized aluminium.

T-track guide-rail system - Standard clamp set SKU A800411