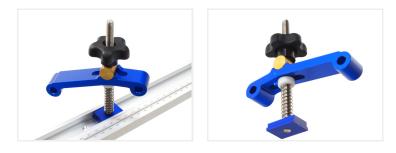

## T-track guide-rail system - Standard clamp set

Complete standard clamp set with sliding nut, that fits in T-tracks. Easy to adjust and fasten with finger-nut.

Complete standard clamp set with sliding nut, that fits in T-tracks. Easy to adjust and fasten with finger-nut, and the spring on the bolt holds the clamp up while setting up the job. Buy online at: www.matronics.eu/A800411

## Made of blue-annodized aluminium.

T-track guide-rail system - Standard clamp set SKU A800411