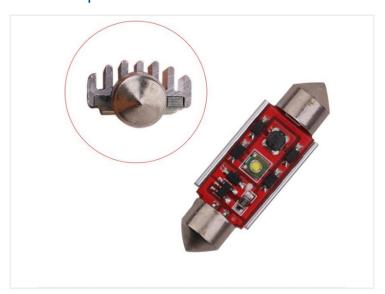

## High Power Festoon bulbs - Canbus I2V - 6000K

LED Festoon's with 1 x High Power LED, that gives a very strong light compared to the bulbs compact size. Available in different lengths.

LED festoon LED bulbs built with the latest High Power LED technology, giving you an extremely bright light combined with a compact size.

The festoon bulb is built to be used on most newer cars that have canbus or lamp control, but of course, you can also use the bulbs on older cars without canbus / lamp control.

The bulbs are mainly built out of aluminum to provide optimal cooling for the High Power LED, which provides about 150 lumens. The color is 6000K (xenonwhite).

## **Specifications**

Voltage 12V DC Consumption 2,4W Kelvin 6000K Lumen 150lm

**36mm** SKU 120102

**42mm** SKU 120103