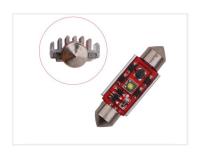

## High Power Festoon bulbs - Canbus I2V - 6000K

LED Festoon's with 1 x High Power LED, that gives a very strong light compared to the bulbs compact size. Available in different lengths.

LED festoon LED bulbs built with the latest High Power LED technology, giving you an extremely bright light combined with a compact size.

The festoon bulb is built to be used on most newer cars that have canbus or lamp control, but of course, you can also use the bulbs on older cars without canbus / lamp control.

The bulbs are mainly built out of aluminum to provide optimal cooling for the High Power LED, which provides about 150 lumens. The color is 6000K (xenonwhite).

## **Specifications**

Voltage 12V DC Consumption 2,4W Kelvin 6000K Lumen 150lm

**36mm** SKU 120102

**42mm** SKU 120103