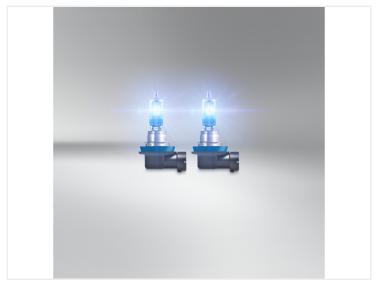

## HII 12V Cool Blue Intense Next gen. 55W, +100% 5000K, 2 pack

H11 halogen bulb in Osram's Cool Blue Intense Next gen. series that light with a 'hyper' white light, color temperature of 5000K.

H11 halogen bulb by Osram's Cool Blue Intense Next gen. series in a new upgraded version than the previous series, which gives you even more blue light. It has a very high color temperature of 5000K that gives you the perfect "LED-look".