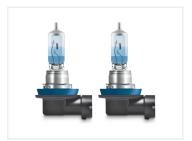

## HII 12V Cool Blue Intense Next gen. 55W, +100% 5000K, 2 pack

H11 halogen bulb in Osram's Cool Blue Intense Next gen. series that light with a 'hyper' white light, color temperature of 5000K.

H11 halogen bulb by Osram's Cool Blue Intense Next gen. series in a new upgraded version than the previous series, which gives you even more blue light. It has a very high color temperature of 5000K that gives you the perfect "LED-look".