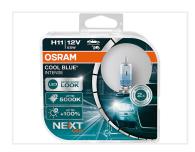

## HII 12V Cool Blue Intense Next gen. 55W, +100% 5000K, 2 pack

H11 halogen bulb in Osram's Cool Blue Intense Next gen. series that light with a 'hyper' white light, color temperature of 5000K.

H11 halogen bulb by Osram's Cool Blue Intense Next gen. series in a new upgraded version than the previous series, which gives you even more blue light. It has a very high color temperature of 5000K that gives you the perfect "LED-look".

The bulbs are ECE R37 and R112 approved.

Osram reference: 64211CBN-HCB

## **Specifications**

Kelvin 5000K

Voltage 12V

Effect 55W

Lumen 1350lm

Lifetime 100 hours

Socket PGJ19-2

H11 12V Cool Blue Intense Next gen. 55W, +100% 5000K, 2 pack SKU 129765