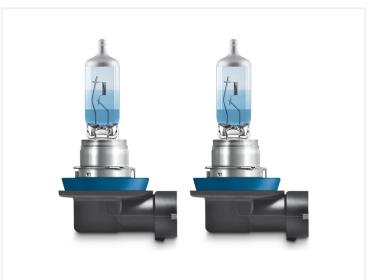

## HII 12V Cool Blue Intense Next gen. 55W, +100% 5000K, 2 pack

H11 halogen bulb in Osram's Cool Blue Intense Next gen. series that light with a 'hyper' white light, color temperature of 5000K.

H11 halogen bulb by Osram's Cool Blue Intense Next gen. series in a new upgraded version than the previous series, which gives you even more blue light. It has a very high color temperature of 5000K that gives you the perfect "LED-look".