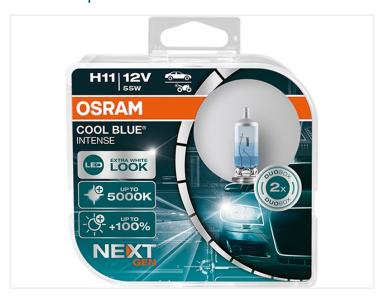

## HII 12V Cool Blue Intense Next gen. 55W, +100% 5000K, 2 pack

H11 halogen bulb in Osram's Cool Blue Intense Next gen. series that light with a 'hyper' white light, color temperature of 5000K.

H11 halogen bulb by Osram's Cool Blue Intense Next gen. series in a new upgraded version than the previous series, which gives you even more blue light. It has a very high color temperature of 5000K that gives you the perfect "LED-look".

## **Specifications**

Kelvin 5000K

Voltage 12V

Effect 55W

Lumen 1350lm

Lifetime 100 hours

Socket PGJ19-2

H11 12V Cool Blue Intense Next gen. 55W, +100% 5000K, 2 pack SKU 129765