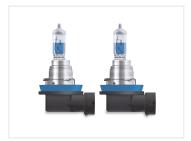

## H8 I2V Cool Blue Intense Next gen. 35W, +IOO% 2 pack

H8 halogen bulb in Osram's Cool Blue Intense Next gen. series that light with a 'hyper' white light, color temperature of 4800K

H8 halogen bulb by Osram's Cool Blue Intense Next gen. series in a new upgraded version than the previous series, which gives you even more blue light. It has a very high color temperature of 4800K that gives you the perfect "LED-look".