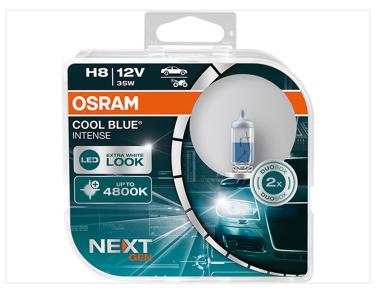

## H8 I2V Cool Blue Intense Next gen. 35W, +IOO% 2 pack

H8 halogen bulb in Osram's Cool Blue Intense Next gen. series that light with a 'hyper' white light, color temperature of 4800K

H8 halogen bulb by Osram's Cool Blue Intense Next gen. series in a new upgraded version than the previous series, which gives you even more blue light. It has a very high color temperature of 4800K that gives you the perfect "LED-look".

The bulbs are ECE R37 and R112 approved.

Osram reference: 64212CBN-HCB

## **Specifications**

Kelvin 4800K

Voltage 12V

Effect 35W

Lumen 800lm

Lifetime 250 hours

Socket PGJ19-1

H8 12V Cool Blue Intense Next gen. 35W, +100% 2 pack SKU 129764