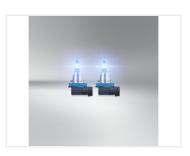

## H8 I2V Cool Blue Intense Next gen. 35W, +IOO% 2 pack

H8 halogen bulb in Osram's Cool Blue Intense Next gen. series that light with a 'hyper' white light, color temperature of 4800K

H8 halogen bulb by Osram's Cool Blue Intense Next gen. series in a new upgraded version than the previous series, which gives you even more blue light. It has a very high color temperature of 4800K that gives you the perfect "LED-look".