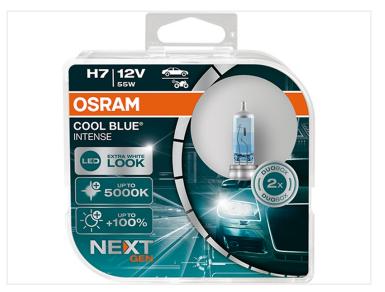

## H7 I2V Cool Blue Intense Next gen. 55W, +IOO% 2 pack

H7 halogen bulb in Osram's Cool Blue Intense Next gen. series that light with a 'hyper' white light, color temperature of 5000K.

H7 halogen bulb by Osram's Cool Blue Intense Next gen. series in a new upgraded version than the previous series, which gives you even more blue light. It has a very high color temperature of 5000K that gives you the perfect "LED-look".

## **Specifications**

Kelvin 5000K

Voltage 12V

Effect 55W

Lumen 1500lm

Lifetime 100 hours

Socket PX26d

**H7 12V Cool Blue Intense Next gen. 55W, +100% 2 pack** SKU 129763