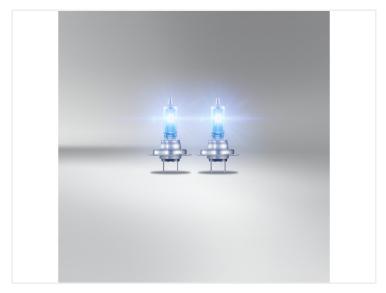

## H7 I2V Cool Blue Intense Next gen. 55W, +IOO% 2 pack

H7 halogen bulb in Osram's Cool Blue Intense Next gen. series that light with a 'hyper' white light, color temperature of 5000K.

H7 halogen bulb by Osram's Cool Blue Intense Next gen. series in a new upgraded version than the previous series, which gives you even more blue light. It has a very high color temperature of 5000K that gives you the perfect "LED-look".