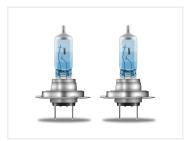

## H7 I2V Cool Blue Intense Next gen. 55W, +IOO% 2 pack

H7 halogen bulb in Osram's Cool Blue Intense Next gen. series that light with a 'hyper' white light, color temperature of 5000K.

H7 halogen bulb by Osram's Cool Blue Intense Next gen. series in a new upgraded version than the previous series, which gives you even more blue light. It has a very high color temperature of 5000K that gives you the perfect "LED-look".

## **Specifications**

Kelvin 5000K

Voltage 12V

Effect 55W

Lumen 1500lm

Lifetime 100 hours

Socket PX26d

**H7 12V Cool Blue Intense Next gen. 55W, +100% 2 pack** SKU 129763