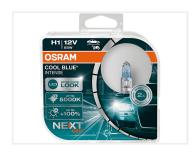

## HI I2V Cool Blue Intense Next gen. 55W, +IOO% 2 pack

H1 halogen bulb in Osram's Cool Blue Intense Next gen. series that light with a 'hyper' white light, color temperature of 5000K.

H1 halogen bulb by Osram's Cool Blue Intense Next gen. series in a new upgraded version than the previous series, which gives you even more blue light. It has a very high color temperature of 5000K that gives you the perfect "LED-look".

The bulbs are ECE R37 and R112 approved.

Osram reference: 62150CBB-HCB

## **Specifications**

Kelvin 5000K

Voltage 12V

Effect 55W

Lumen 1550lm

Lifetime 150 hours

Socket P14.5s

H1 12V Cool Blue Intense Next gen. 55W, +100% 2 pack SKU 129761