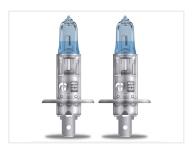

## HI I2V Cool Blue Intense Next gen. 55W, +IOO% 2 pack

H1 halogen bulb in Osram's Cool Blue Intense Next gen. series that light with a 'hyper' white light, color temperature of 5000K.

H1 halogen bulb by Osram's Cool Blue Intense Next gen. series in a new upgraded version than the previous series, which gives you even more blue light. It has a very high color temperature of 5000K that gives you the perfect "LED-look".