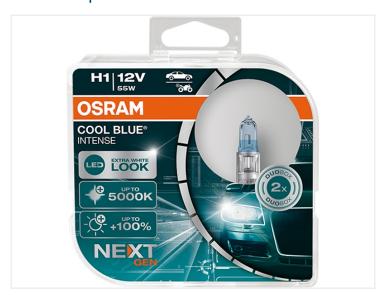

## HI I2V Cool Blue Intense Next gen. 55W, +IOO% 2 pack

H1 halogen bulb in Osram's Cool Blue Intense Next gen. series that light with a 'hyper' white light, color temperature of 5000K.

H1 halogen bulb by Osram's Cool Blue Intense Next gen. series in a new upgraded version than the previous series, which gives you even more blue light. It has a very high color temperature of 5000K that gives you the perfect "LED-look".

The bulbs are ECE R37 and R112 approved.

Osram reference: 62150CBB-HCB

## **Specifications**

Kelvin 5000K

Voltage 12V

Effect 55W

Lumen 1550lm

Lifetime 150 hours

Socket P14.5s

H1 12V Cool Blue Intense Next gen. 55W, +100% 2 pack SKU 129761