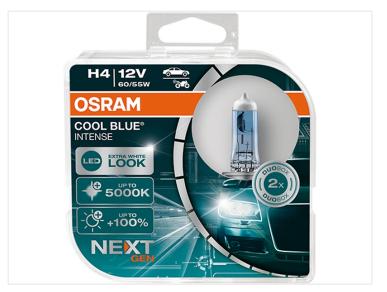

## H4 I2V Cool Blue Intense Next gen. 60/55W, +100% 2 pack

H4 halogen bulb in Osram's Cool Blue Intense Next gen. series that light with a 'hyper' white light, color temperature of 5000K.

H4 halogen bulb by Osram's Cool Blue Intense Next gen. series in a new upgraded version than the previous series, which gives you even more blue light. It has a very high color temperature of 5000K that gives you the perfect "LED-look".

The bulbs are ECE R37 and R112 approved.

Osram reference: 64193CBN-HCB

## **Specifications**

Kelvin 5000K Voltage 12V

Effect 60 / 55W

Lumen 1650 / 1000lm

Lifetime 50 / 200 hours

Socket P43t

**H4 12V Cool Blue Intense Next gen. 60/55W, +100% 2 pack** SKU 129762