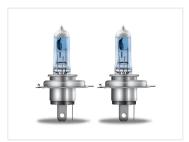

## H4 I2V Cool Blue Intense Next gen. 60/55W, +100% 2 pack

H4 halogen bulb in Osram's Cool Blue Intense Next gen. series that light with a 'hyper' white light, color temperature of 5000K.

H4 halogen bulb by Osram's Cool Blue Intense Next gen. series in a new upgraded version than the previous series, which gives you even more blue light. It has a very high color temperature of 5000K that gives you the perfect "LED-look".

The bulbs are ECE R37 and R112 approved.

Osram reference: 64193CBN-HCB