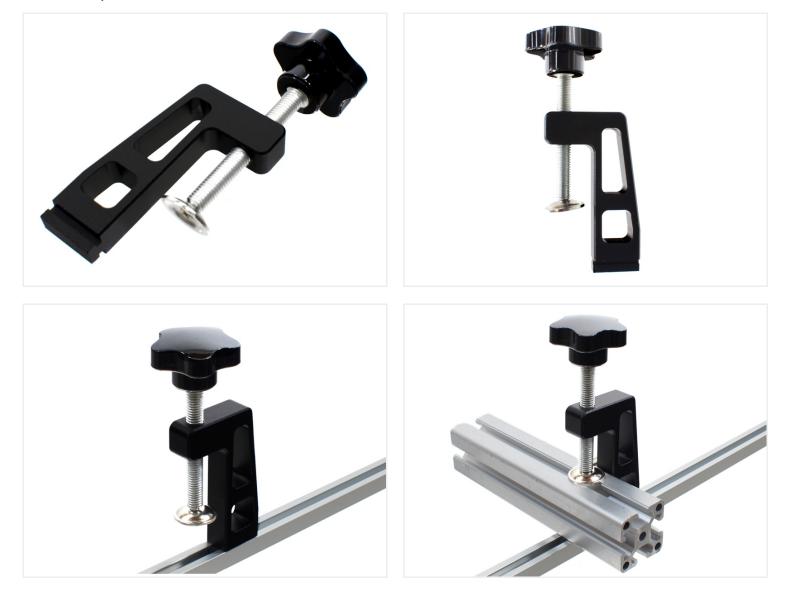

## T-track guide-rail system - Bottom clamp for small tracks

Clamp that fits in the small tracks on the fence-profile, tape measure profile and the mini-profile.

Clamp that fits in the small tracks on the fence-profile and the mini-profile.

The clamp cannot be turned in the track. It is an obvious choice when you want to fix a track on a table / sheet of wood, and use the rail as a guidewhen sawing or milling. If the track is fixed in to a table, you can use the clamp for fixing parts.