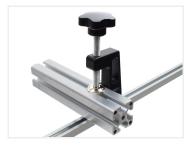

## T-track guide-rail system - Bottom clamp for small tracks

Clamp that fits in the small tracks on the fence-profile, tape measure profile and the mini-profile.

Clamp that fits in the small tracks on the fence-profile and the mini-profile.

The clamp cannot be turned in the track. It is an obvious choice when you want to fix a track on a table / sheet of wood, and use the rail as a guidewhen sawing or milling. If the track is fixed in to a table, you can use the clamp for fixing parts.