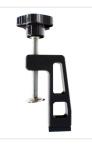

## T-track guide-rail system - Bottom clamp for small tracks

Clamp that fits in the small tracks on the fence-profile, tape measure profile and the mini-profile.

Clamp that fits in the small tracks on the fence-profile and the mini-profile.

The clamp cannot be turned in the track. It is an obvious choice when you want to fix a track on a table / sheet of wood, and use the rail as a guidewhen sawing or milling. If the track is fixed in to a table, you can use the clamp for fixing parts.