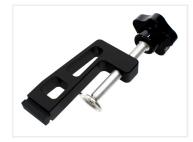

## T-track guide-rail system - Bottom clamp for small tracks

Clamp that fits in the small tracks on the fence-profile, tape measure profile and the mini-profile.

Clamp that fits in the small tracks on the fence-profile and the mini-profile.

The clamp cannot be turned in the track. It is an obvious choice when you want to fix a track on a table / sheet of wood, and use the rail as a guidewhen sawing or milling. If the track is fixed in to a table, you can use the clamp for fixing parts.