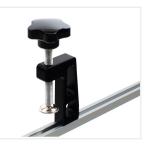

## T-track guide-rail system - Bottom clamp for small tracks

Clamp that fits in the small tracks on the fence-profile, tape measure profile and the mini-profile.

Clamp that fits in the small tracks on the fence-profile and the mini-profile.

The clamp cannot be turned in the track. It is an obvious choice when you want to fix a track on a table / sheet of wood, and use the rail as a guidewhen sawing or milling. If the track is fixed in to a table, you can use the clamp for fixing parts.