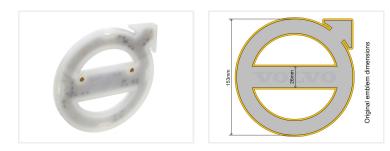

## Volvo 2021+ Emblem light base I5cm - Dual Color

Light base for 2021+ Volvo trucks with the medium size emblem, 15cm diameter. Easy to mount with bolts. Dual color light color.

Light base for 2021+ Volvo trucks with the medium size emblem, 15cm diameter. Easy to mount with bolts. Dual color light color.

The emblem is not included as it fits the original on the truck!

The lightbase fits the following:

• 2020+ FM4 (Facelift)

As the emblems are dual-color, you can decide which color the emblem lights. It can be connected in various ways, either a single color, or with color change. The light base has wires equivalent to the two light-colors it has, and it turns on the color equivalent to the wire that is connected to plus. The other is connected to minus.

Yellow / White SKU 249105-AMCW

**Red/White** SKU 249105-RDCW Buy online at: www.matronics.eu/249105-AMCW

Specifications Voltage 24V DC LEDs 52 dual color

Yellow / Red SKU 249105-AMRD