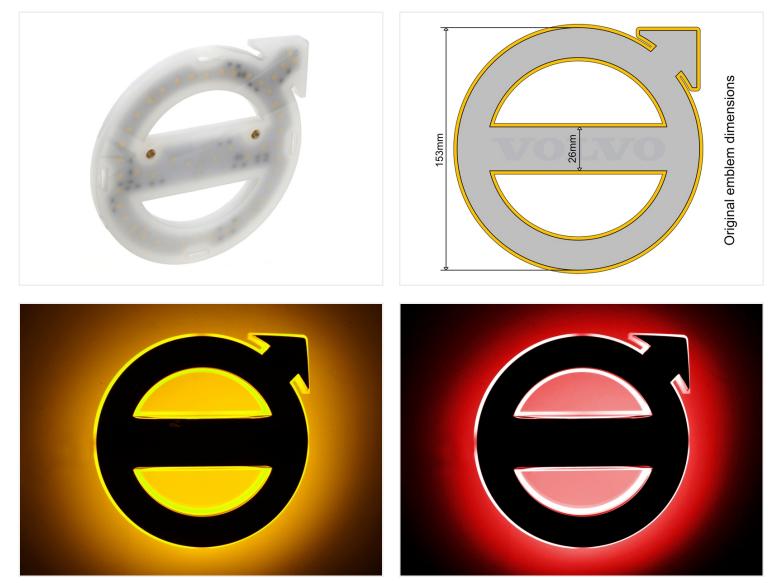

## Volvo 2021+ Emblem light base I5cm - Dual Color

Light base for 2021+ Volvo trucks with the medium size emblem, 15cm diameter. Easy to mount with bolts. Dual color light color.

Light base for 2021+ Volvo trucks with the medium size emblem, 15cm diameter. Easy to mount with bolts. Dual color light color.

The emblem is not included as it fits the original on the truck!

The lightbase fits the following:

• 2020+ FM4 (Facelift)

As the emblems are dual-color, you can decide which color the emblem lights. It can be connected in various ways, either a single color, or with color change. The light base has wires equivalent to the two light-colors it has, and it turns on the color equivalent to the wire that is connected to plus. The other is connected to minus.

This allows you to connected it in the following ways:

- Color changer controller / Polarity flipper
- Dual color US-light controller
- One single color without color-change
- Color change using relay or switch (must be dual pole switch DPDT)

Yellow / White SKU 249105-AMCW

**Red/White** SKU 249105-RDCW Buy online at: www.matronics.eu/249105-AMCW

Specifications Voltage 24V DC LEDs 52 dual color

Yellow / Red SKU 249105-AMRD