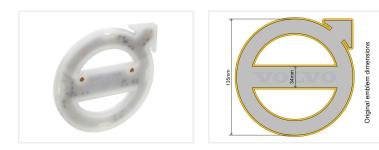

## Volvo 2013-2020+ Emblem lightbase 13cm - Dual Color

LED light base that fits 2013-2020+ trucks with the small Ø13 cm emblem. Easy mounting with two bolts. Dual color light built in.

LED light base that fits 2020+ trucks with the small Ø13 cm emblem. Easy mounting with two bolts. Dual color light built in.

The emblem is not included as it fits the original on the truck !!

The lightbase fits the following:

- 2013+ FH4 / FM4
- 2020+ FE / FL (facelift)

The built in dual color light can be connected in various ways. The wires match the color the light base has. The light base turns on the light based on which wire is connected to plus, while the other is connected to minus. This makes it possible to connect the base this way:

LEDs 48 dual color

Yellow/White SKU 249104-AMCW

**Red/White** SKU 249104-RDCW

Yellow/Red SKU 249104-AMRD