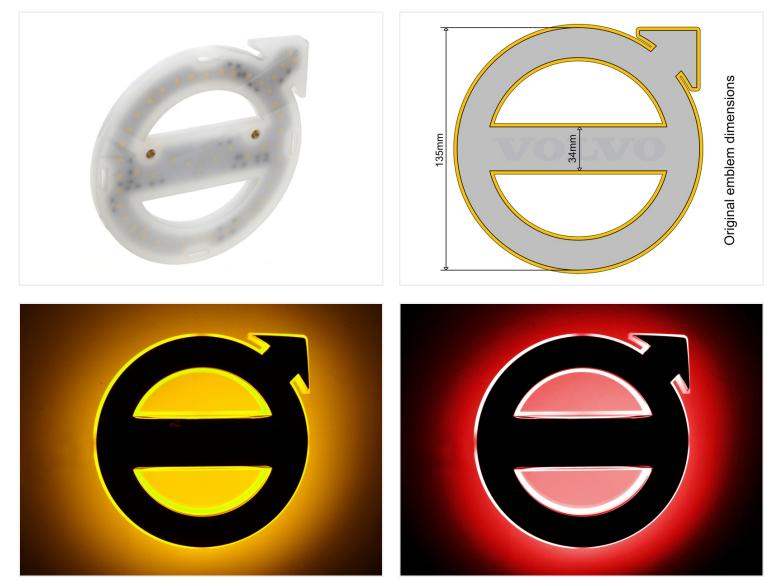

## Volvo 2013-2020+ Emblem lightbase 13cm - Dual Color

LED light base that fits 2013-2020+ trucks with the small Ø13 cm emblem. Easy mounting with two bolts. Dual color light built in.

LED light base that fits 2020+ trucks with the small Ø13 cm emblem. Easy mounting with two bolts. Dual color light built in.

The emblem is not included as it fits the original on the truck !!

The lightbase fits the following:

- 2013+ FH4 / FM4
- 2020+ FE / FL (facelift)

The built in dual color light can be connected in various ways. The wires match the color the light base has. The light base turns on the light based on which wire is connected to plus, while the other is connected to minus. This makes it possible to connect the base this way:

LEDs 48 dual color

Yellow/White SKU 249104-AMCW

**Red/White** SKU 249104-RDCW

Yellow/Red SKU 249104-AMRD