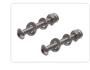

24V, Yellow/White SKU 127700-AMCW Voltage: 24V

SKU 127700-CWRD Voltage: 24V

Dimensions: 11 x 66,5 x 16,5mm

Stainless mounting set, M3 30mm SKU 507642

Dimensions: 11 x 66,5 x 16,5mm

Stainless mounting set, M3 20mm SKU 507641