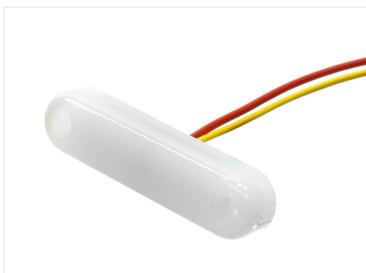

## Matronics Neon Marker light - Dual Color

Great looking LED marker light in Neon-look, with 12 powerful LEDs. Dual color version, red/yellow, yellow/red and white/red light.

Great looking LED marker light in Neon-look, with 12 powerful LEDs. Dual color version, red/yellow, yellow/red and white/red light. The housing is made of frosted polycarbonate, and it is potted with frosted plastic. Combined these gives you a lamp with great looking neon-light.

Color-change happens by swapping plus and minus. The lamp has 2 wires, that shows which color is activated when this is connected to plus - the other is connected to minus. You can then change color by swapping plus and minus, either manually, with relay or a controller, see below for these. You can also decide just to let it be lit by a single color.