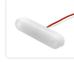

## Matronics Neon Marker light - Dual Color

Great looking LED marker light in Neon-look, with 12 powerful LEDs. Dual color version, red/yellow, yellow/red and white/red light.

Great looking LED marker light in Neon-look, with 12 powerful LEDs. Dual color version, red/yellow, yellow/red and white/red light. The housing is made of frosted polycarbonate, and it is potted with frosted plastic. Combined these gives you a lamp with great looking neon-light.

The light is an upgrade of our classic Flexbox 3 and Flexbox 6, and it has the same 52mm hole-spacing. The lamp is optimally fastened with stainless M3 bolts.

Dual color model that can be used various places, for example: