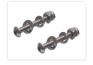

24V, Yellow/White SKU 127700-AMCW Voltage: 24V

SKU 127700-CWRD Voltage: 24V

Dimensions: 11 x 66,5 x 16,5mm

Stainless mounting set, M3 30mm SKU 507642

Dimensions: 11 x 66,5 x 16,5mm

Stainless mounting set, M3 20mm SKU 507641