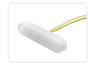

## Matronics Neon Marker light - Dual Color

Great looking LED marker light in Neon-look, with 12 powerful LEDs. Dual color version, red/yellow, yellow/red and white/red light.

Great looking LED marker light in Neon-look, with 12 powerful LEDs. Dual color version, red/yellow, yellow/red and white/red light. The housing is made of frosted polycarbonate, and it is potted with frosted plastic. Combined these gives you a lamp with great looking neon-light.

The light is an upgrade of our classic Flexbox 3 and Flexbox 6, and it has the same 52mm hole-spacing. The lamp is optimally fastened with stainless M3 bolts.

Dual color model that can be used various places, for example: