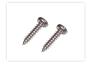

r controller connected to reverse-light)
- Red / Yellow
  - Rear-marker / brake-light with indicator light (US light controller )

## Controllers for Dual Color

Matronics Dual Color - US light controller

Matronics Dual Color - Color changer (polarity flipper)

Matronics Dual Color - controller for front and rear light

## Buy online at:

www.matronics.eu/127700-AMCW



12V, Yellow/Red SKU 127650-AMRD



12V, Yellow/White SKU 127650-AMCW



12V, White/Red SKU 127650-CWRD



24V, Yellow/Red SKU 127700-AMRD Voltage: 24V



Dimensions: 11 x 66,5 x 16,5mm



24V, Yellow/White SKU 127700-AMCW Voltage: 24V



SKU 127700-CWRD Voltage: 24V



Dimensions: 11 x 66,5 x 16,5mm



Stainless mounting set, M3 30mm SKU 507642

Dimensions: 11 x 66,5 x 16,5mm



Stainless mounting set, M3 20mm SKU 507641



Stainless mounting set - M3 screw (2,9x13) SKU 507645

## Product pictures