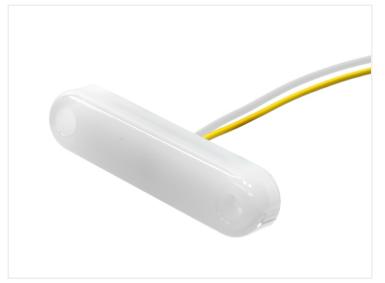

## Matronics Neon Marker light - Dual Color

Great looking LED marker light in Neon-look, with 12 powerful LEDs. Dual color version, red/yellow, yellow/red and white/red light.

Great looking LED marker light in Neon-look, with 12 powerful LEDs. Dual color version, red/yellow, yellow/red and white/red light. The housing is made of frosted polycarbonate, and it is potted with frosted plastic. Combined these gives you a lamp with great looking neon-light.

Color-change happens by swapping plus and minus. The lamp has 2 wires, that shows which color is activated when this is connected to plus - the other is connected to minus. You can then change color by swapping plus and minus, either manually, with relay or a controller, see below for these. You can also decide just to let it be lit by a single color.

The light is an upgrade of our classic Flexbox 3 and Flexbox 6, and it has the same 52mm hole-spacing. The lamp is optimally fastened with stainless M3 bolts.

Dual color model that can be used various places, for example: