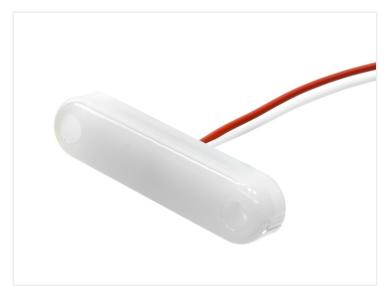

## Matronics Neon Marker light - Dual Color

Great looking LED marker light in Neon-look, with 12 powerful LEDs. Dual color version, red/yellow, yellow/red and white/red light.

Great looking LED marker light in Neon-look, with 12 powerful LEDs. Dual color version, red/yellow, yellow/red and white/red light. The housing is made of frosted polycarbonate, and it is potted with frosted plastic. Combined these gives you a lamp with great looking neon-light.