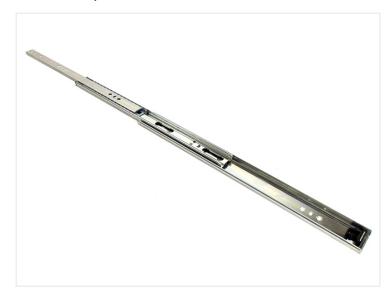

### Heavy duty drawer rail, galvanized steel, I2Okg

Extra strong drawer rail with bearings, and full extension. The drawer can carry 120kg in pairs. Easy to mount, as the last section can disconnect.

The drawers are sold as 1 pcs. at a time!

Extra strong drawer rail with bearings, and full extension. The drawer can carry 120kg in pairs, enough for extra high loads.

The rail is easy to mount, as the last section can disconnect.

There are mounting holes along the length of the tracks. The holes on the inside are countersunk, and fits M5 bolts or similar wood screws. The oblong holes are for momentary mounting, so you can adjust the drawer before fastening.