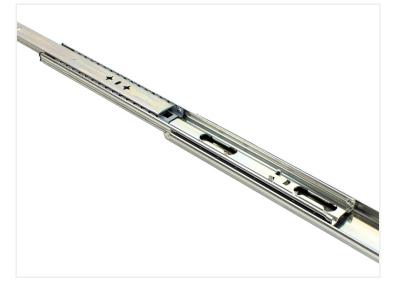

Extra strong drawer rail with bearings, and full extension. The drawer can carry 120kg in pairs, enough for extra high loads.

The rail is easy to mount, as the last section can disconnect.

There are mounting holes along the length of the tracks. The holes on the inside are countersunk, and fits M5 bolts or similar wood screws. The oblong holes are for momentary mounting, so you can adjust the drawer before fastening.