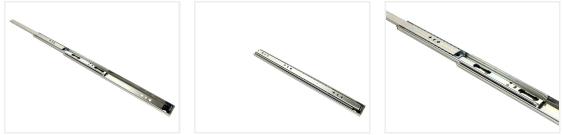

### Heavy duty drawer rail, galvanized steel, I2Okg

Extra strong drawer rail with bearings, and full extension. The drawer can carry 120kg in pairs. Easy to mount, as the last section can disconnect.

The drawers are sold as 1 pcs. at a time!

Extra strong drawer rail with bearings, and full extension. The drawer can carry 120kg in pairs, enough for extra high loads.

The rail is easy to mount, as the last section can disconnect.

There are mounting holes along the length of the tracks. The holes on the inside are countersunk, and fits M5 bolts or similar wood screws. The oblong holes are for momentary mounting, so you can adjust the drawer before fastening.

#### **Specifications**

| Sections      | 3                     |
|---------------|-----------------------|
| Max load      | 120kg (in pairs)      |
| Section width | 53mm 40mm 26mm        |
| Material      | 2mm cold rolled steel |