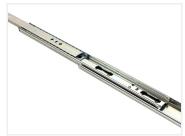

Extra strong drawer rail with bearings, and full extension. The drawer can carry 120kg in pairs, enough for extra high loads.

The rail is easy to mount, as the last section can disconnect.

There are mounting holes along the length of the tracks. The holes on the inside are countersunk, and fits M5 bolts or similar wood screws. The oblong holes are for momentary mounting, so you can adjust the drawer before fastening.

#### **Specifications**

| Sections      | 3                     |
|---------------|-----------------------|
| Max load      | 120kg (in pairs)      |
| Section width | 53mm 40mm 26mm        |
| Material      | 2mm cold rolled steel |