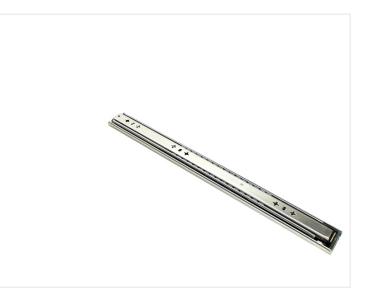

### Heavy duty drawer rail, galvanized steel, I2Okg

Extra strong drawer rail with bearings, and full extension. The drawer can carry 120kg in pairs. Easy to mount, as the last section can disconnect.

The drawers are sold as 1 pcs. at a time!

Extra strong drawer rail with bearings, and full extension. The drawer can carry 120kg in pairs, enough for extra high loads.

The rail is easy to mount, as the last section can disconnect.

There are mounting holes along the length of the tracks. The holes on the inside are countersunk, and fits M5 bolts or similar wood screws. The oblong holes are for momentary mounting, so you can adjust the drawer before fastening.