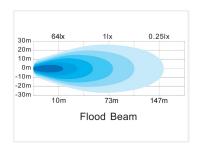

## Prolumo Work FLAT - LED work-lamp, Flood 288Olm

Flat lamp with "invisible" white powerful LEDs. Can be used, for example as a work lamp or as an extra reverse light. Also available as built-in model.

Flat lamp with powerful white LEDs. It can be used, for example as a work lamp or as an extra reverse light. Available as standard or built-in model.

Light scattering: 90 degree

Produced in black coloured aluminium with a plastic front.