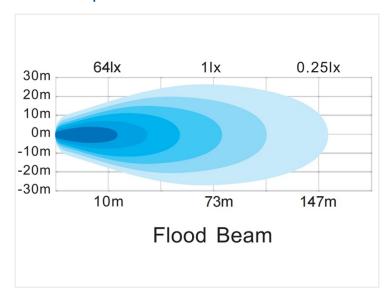

## Prolumo Work FLAT - LED work-lamp, Flood 288Olm

Flat lamp with "invisible" white powerful LEDs. Can be used, for example as a work lamp or as an extra reverse light. Also available as built-in model.

Flat lamp with powerful white LEDs. It can be used, for example as a work lamp or as an extra reverse light. Available as standard or built-in model.

Light scattering: 90 degree

Produced in black coloured aluminium with a plastic front.