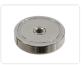

## Magnet - With threads

Magnet with thread in the middle. Can be used to fasten parts to the magnet.

Magnet with thread in the middle. The hole can be used to fasten parts to the magnet.

If you want to fasten the magnet itself to a wall or similar, wee also recommend the model with countersunk hole.

## Buy online at:

www.matronics.eu/A920110

M3, 16 x 5 SKU A920110 Max load: 4kg Dimensions: Ø16 x 5mm

Max load: 17kg Dimensions: Ø25 x 7,7mm

M8, 48 x 10 SKU A920114 Max load: 70kg

Dimensions: Ø48 x 10mm

M4, 20 x 7.2 SKU A920111 Max load: 8kg