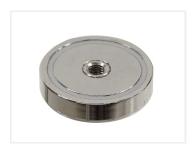

## Magnet - With threads

Magnet with thread in the middle. Can be used to fasten parts to the magnet.

Magnet with thread in the middle. The hole can be used to fasten parts to the magnet.

If you want to fasten the magnet itself to a wall or similar, wee also recommend the model with countersunk hole.

## Buy online at:

www.matronics.eu/A920110

M3, 16 x 5 SKU A920110 Max load: 4kg Dimensions: Ø16 x 5mm

Max load: 17kg Dimensions: Ø25 x 7,7mm

M8, 48 x 10 SKU A920114 Max load: 70kg

Dimensions: Ø48 x 10mm

M4, 20 x 7.2 SKU A920111 Max load: 8kg