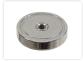

## Magnet - With threads

Magnet with thread in the middle. Can be used to fasten parts to the magnet.

Magnet with thread in the middle. The hole can be used to fasten parts to the magnet.

If you want to fasten the magnet itself to a wall or similar, wee also recommend the model with countersunk hole.

## Buy online at:

www.matronics.eu/A920110

M3, 16 x 5 SKU A920110 Max load: 4kg Dimensions: Ø16 x 5mm

Max load: 17kg Dimensions: Ø25 x 7,7mm

M8, 48 x 10 SKU A920114 Max load: 70kg

Dimensions: Ø48 x 10mm

M4, 20 x 7.2 SKU A920111 Max load: 8kg