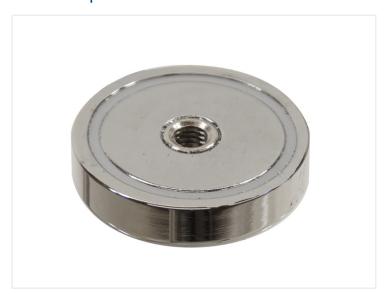

## Magnet - With threads

Magnet with thread in the middle. Can be used to fasten parts to the magnet.

Magnet with thread in the middle. The hole can be used to fasten parts to the magnet.

If you want to fasten the magnet itself to a wall or similar, wee also recommend the model with countersunk hole.

## Product pictures