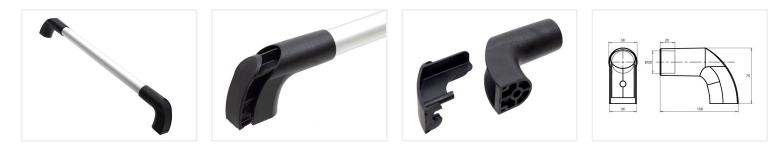

## Serie 40 - Tube handle, 30mm

Large handle for series 40 profiles. The Ø30mm alu-tube can be cut off and is then put into the ends, which are fastened with M8 bolts.

Large handle for series 40 profiles. The anodized Ø30mm aluminum tube can be cut off to the wanted length and is then put into the ends, which are fastened with M8 bolts. The plastic ends are made of reinforced nylon for maximum durability.

End-caps are included for the ends so that the handle gets a nice finish with hidden fastening.

The tube is 370mm long, and the total maximum length of the complete handle is 542mm.

Serie 40 - Tube handle, 30mm SKU A400420K Dimensions: 75 x 542 x 36mm Buy online at: www.matronics.eu/A400420K