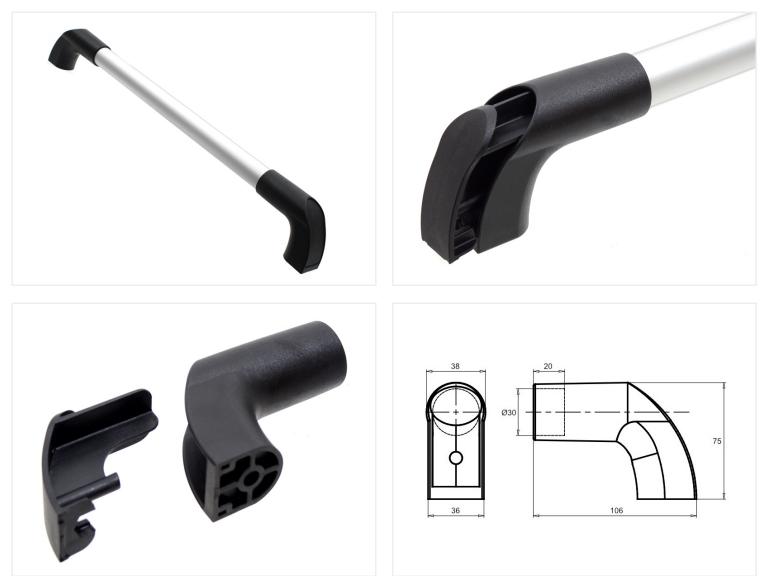

## Serie 40 - Tube handle, 30mm

Large handle for series 40 profiles. The Ø30mm alu-tube can be cut off and is then put into the ends, which are fastened with M8 bolts.

Large handle for series 40 profiles. The anodized Ø30mm aluminum tube can be cut off to the wanted length and is then put into the ends, which are fastened with M8 bolts. The plastic ends are made of reinforced nylon for maximum durability.

End-caps are included for the ends so that the handle gets a nice finish with hidden fastening.

The tube is 370mm long, and the total maximum length of the complete handle is 542mm.

Serie 40 - Tube handle, 30mm SKU A400420K Dimensions: 75 x 542 x 36mm Buy online at: www.matronics.eu/A400420K