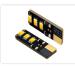

### Matronics W5W 6 x LED - 24V, Dual Color

Smart Dual Color W5W bulb with high power Dual Color LEDs, that allows the bulb to emit white and yellow light, or red and yellow.

Smart W5W bulb with high power Dual Color LEDs, that allows the bulb to emit both xenon white and yellow light or red and yellow. The bulb fits into standard W5W sockets, and the gold-coated terminals ensure a safe connection.

#### Easy color change

You change between the two color by switching plus and minus on the bulb. This can be done by connecting a controller that can reverse the polarity. You can connect multiple bulbs to same controller.

Red / Xenon white SKU 240102