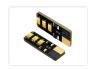

### Matronics W5W 6 x LED - 24V, Dual Color

Smart Dual Color W5W bulb with high power Dual Color LEDs, that allows the bulb to emit white and yellow light, or red and yellow.

Smart W5W bulb with high power Dual Color LEDs, that allows the bulb to emit both xenon white and yellow light or red and yellow. The bulb fits into standard W5W sockets, and the gold-coated terminals ensure a safe connection.

#### Easy color change

You change between the two color by switching plus and minus on the bulb. This can be done by connecting a controller that can reverse the polarity. You can connect multiple bulbs to same controller.

Buy online at: www.matronics.eu/240100

Specifications LEDs 6 x High power Dual color

**Yellow / Xenon white** SKU 240100 Dimensions: 29 x 9mm

**Yellow / Red** SKU 240101 Dimensions: 29 x 9mm

Yellow / Warm white SKU 240103