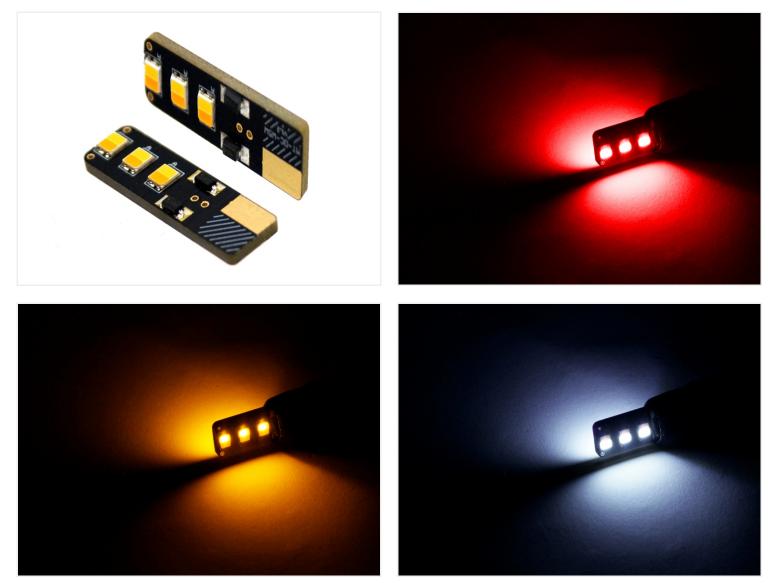

### Matronics W5W 6 x LED - 24V, Dual Color

Smart Dual Color W5W bulb with high power Dual Color LEDs, that allows the bulb to emit white and yellow light, or red and yellow.

Smart W5W bulb with high power Dual Color LEDs, that allows the bulb to emit both xenon white and yellow light or red and yellow. The bulb fits into standard W5W sockets, and the gold-coated terminals ensure a safe connection.

#### Easy color change

You change between the two color by switching plus and minus on the bulb. This can be done by connecting a controller that can reverse the polarity. You can connect multiple bulbs to same controller.

## Product pictures