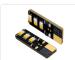

### Matronics W5W 6 x LED - 24V, Dual Color

Smart Dual Color W5W bulb with high power Dual Color LEDs, that allows the bulb to emit white and yellow light, or red and yellow.

Smart W5W bulb with high power Dual Color LEDs, that allows the bulb to emit both xenon white and yellow light or red and yellow. The bulb fits into standard W5W sockets, and the gold-coated terminals ensure a safe connection.

#### Easy color change

You change between the two color by switching plus and minus on the bulb. This can be done by connecting a controller that can reverse the polarity. You can connect multiple bulbs to same controller.

Buy online at: www.matronics.eu/240100

Specifications LEDs 6 x High power Dual color

**Yellow / Xenon white** SKU 240100 Dimensions: 29 x 9mm

**Yellow / Red** SKU 240101 Dimensions: 29 x 9mm

Yellow / Warm white SKU 240103