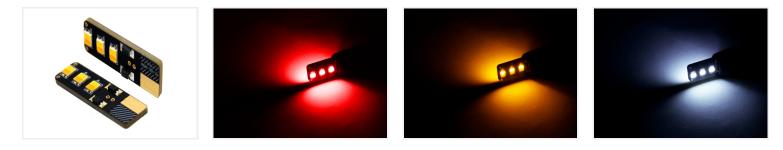

### Matronics W5W 6 x LED - 24V, Dual Color

Smart Dual Color W5W bulb with high power Dual Color LEDs, that allows the bulb to emit white and yellow light, or red and yellow.

Smart W5W bulb with high power Dual Color LEDs, that allows the bulb to emit both xenon white and yellow light or red and yellow. The bulb fits into standard W5W sockets, and the gold-coated terminals ensure a safe connection.

The bulbs are sold in sets of 2 bulbs.

Buy online at: www.matronics.eu/240100

Specifications LEDs 6 x High power Dual color

**Yellow / Xenon white** SKU 240100 Dimensions: 29 x 9mm

**Yellow / Red** SKU 240101 Dimensions: 29 x 9mm

Yellow / Warm white SKU 240103