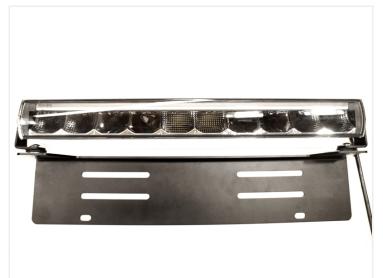

## EU Licenseplate-bracket for LED bars

EU Lincenseplate bracket that makes it possible to easily mount LED bars/lights on your car, truck, bus etc. - round or square.

Licenseplate-bracket that fits all EU-licenseplate, that makes it easy to mount your square or round LED bars / lights and ensures that you avoid all kinds of trouble. Can easily be used for cars. buses, trucks, etc.

Buy online at: www.matronics.eu/24606479

The licenseplate-bracket is made out of anodized aluminum (6063) with a black powder-coat.

There are no bolts, nuts, etc. included and also not any kind of LED light.