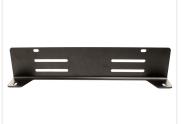

Buy online at: www.matronics.eu/24606479

The licenseplate-bracket is made out of anodized aluminum (6063) with a black powder-coat.

There are no bolts, nuts, etc. included and also not any kind of LED light.

**EU Licenseplate-bracket for LED bars** 

SKU 24606479

Dimensions: 74 x 107,5 x 515mm