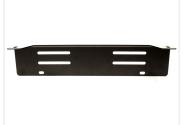

Buy online at: www.matronics.eu/24606479

The licenseplate-bracket is made out of anodized aluminum (6063) with a black powder-coat.

There are no bolts, nuts, etc. included and also not any kind of LED light.

**EU Licenseplate-bracket for LED bars** 

SKU 24606479

Dimensions: 74 x 107,5 x 515mm