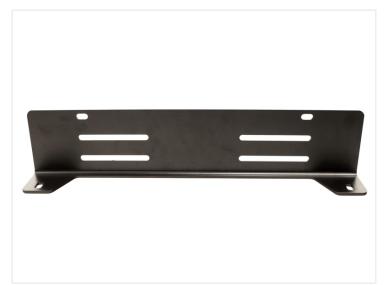

Buy online at: www.matronics.eu/24606479

The licenseplate-bracket is made out of anodized aluminum (6063) with a black powder-coat.

There are no bolts, nuts, etc. included and also not any kind of LED light.

**EU Licenseplate-bracket for LED bars** 

SKU 24606479

Dimensions: 74 x 107,5 x 515mm