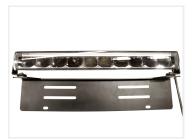

## EU Licenseplate-bracket for LED bars

EU Lincenseplate bracket that makes it possible to easily mount LED bars/lights on your car, truck, bus etc. - round or square.

Licenseplate-bracket that fits all EU-licenseplate, that makes it easy to mount your square or round LED bars / lights and ensures that you avoid all kinds of trouble. Can easily be used for cars. buses, trucks, etc.

Buy online at: www.matronics.eu/24606479

The licenseplate-bracket is made out of anodized aluminum (6063) with a black powder-coat.

There are no bolts, nuts, etc. included and also not any kind of LED light.