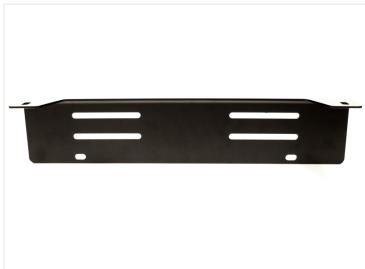

## EU Licenseplate-bracket for LED bars

EU Lincenseplate bracket that makes it possible to easily mount LED bars/lights on your car, truck, bus etc. - round or square.

Licenseplate-bracket that fits all EU-licenseplate, that makes it easy to mount your square or round LED bars / lights and ensures that you avoid all kinds of trouble. Can easily be used for cars. buses, trucks, etc.

Buy online at: www.matronics.eu/24606479

The licenseplate-bracket is made out of anodized aluminum (6063) with a black powder-coat.

There are no bolts, nuts, etc. included and also not any kind of LED light.

**EU Licenseplate-bracket for LED bars** 

SKU 24606479

Dimensions: 74 x 107,5 x 515mm