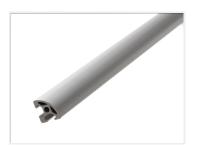

## Serie 20 - Profile - Rounded 20x20

Profile with base measures 20x20, with two of the corners rounded, so that the profile has a quarter-circle shape. T-slot on 2 sides.

Profile with base measures 20x20, with two of the corners rounded, so that the profile has a quarter-circle shape. There is T-slot on 2 sides, while the 2 other sides are completely flat rounded.

Buy online at: www.matronics.eu/A200105-1

The profile is an easy choice for corners, where you do not need the outer tracks, or where sharp corners are undesirable.

**199 cm** SKU A200105-2 Dimensions: 20 x 1990 x 20mm