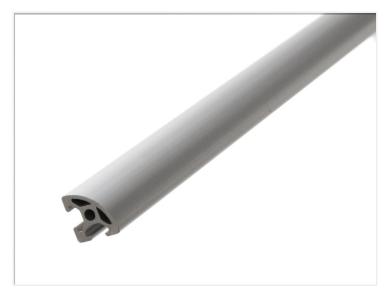

## Serie 20 - Profile - Rounded 20x20

Profile with base measures 20x20, with two of the corners rounded, so that the profile has a quarter-circle shape. T-slot on 2 sides.

Profile with base measures 20x20, with two of the corners rounded, so that the profile has a quarter-circle shape. There is T-slot on 2 sides, while the 2 other sides are completely flat rounded.

Buy online at: www.matronics.eu/A200105-1

The profile is an easy choice for corners, where you do not need the outer tracks, or where sharp corners are undesirable.

**199 cm** SKU A200105-2 Dimensions: 20 x 1990 x 20mm