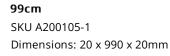

Buy online at: www.matronics.eu/A200105-1

The profile is an easy choice for corners, where you do not need the outer tracks, or where sharp corners are undesirable.

**199 cm** SKU A200105-2 Dimensions: 20 x 1990 x 20mm