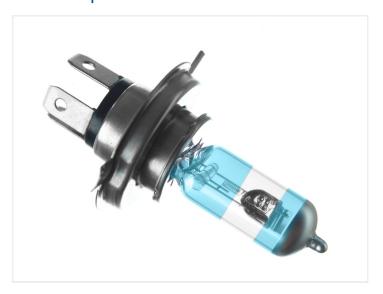

## H4 Michiba Night Premium, I2V 60W/55W, 2 pack

Night Premium H4 halogen bulbs that gives 80% more light and that light 30 meters longer than standard.

Night Premium H4 halogen bulbs that gives 80% more light and that light 30 meters longer on the road than standard. Both a big advantage when driving during night time.

## H4 Michiba Night Premium, I2V 60W/55W, 2 pack

SKU 129954 Voltage: 12V Power: 60/55W

Colortemperature: 3800K Lifetime: 160/400 hours