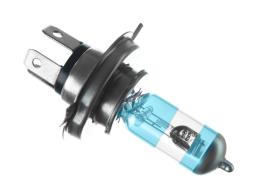

## H4 Michiba Night Premium, I2V 60W/55W, 2 pack

Night Premium H4 halogen bulbs that gives 80% more light and that light 30 meters longer than standard.

Night Premium H4 halogen bulbs that gives 80% more light and that light 30 meters longer on the road than standard. Both a big advantage when driving during night time.

## H4 Michiba Night Premium, I2V 60W/55W, 2 pack

SKU 129954 Voltage: 12V Power: 60/55W

Colortemperature: 3800K Lifetime: 160/400 hours