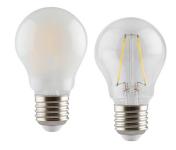

## E27 Proxima LED bulb, A55, 23OV

LED filament bulb that lights up as traditional incandescent bulbs. The bulb has the same dimensions as a normal E27 bulb.

LED filament bulb that lights up as traditional incandescent bulbs. The bulb has the same dimensions as a normal E27 bulb.

The special LED filaments light up as incandescent filaments and the bulb is especially useful in chandeliers and similars, where the bulb is visible.

The 3W bulbs are equivalent to 25W incandescent ones, while the 4.5W bulb is equivalent to a 40W incandescent one.

## 3W, Matte glass

SKU 604030 Dimensions: Ø55 x 93mm

SKU 604031 Dimensions: Ø55 x 93mm