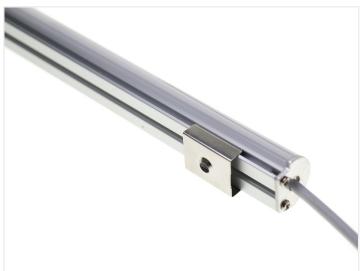

#### The following is included:

- 1 pcs. aluminum-profile, 1m
- 1 pcs. plastic-front, 1m
- 2 pcs. metal endcaps
- 4 pcs. screws for endcaps
- 2 pcs. metal-clips for mounting