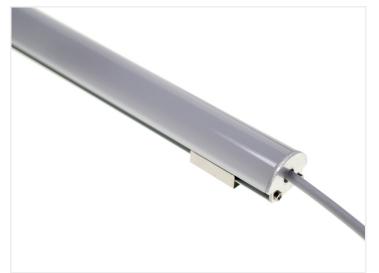

### Eco Arc LED profile

A nice and simple aluminum profile with an arc-front that has an exclusive look. It is easy to assemble and mount with the included accessories.

A nice and simple aluminum profile with an arc-front that has an exclusive look. It is easy to assemble and mount with the included accessories.

The profiles are easily assembled: The SMD tape is taped in the profile, where after the front is clicked on. The end caps are screwed on and the mounting clips are screwed in to the wall / roof. The profile is then clicked in to the clips.