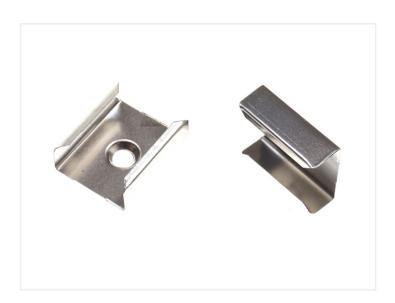

The profiles are easily assembled: The SMD tape is taped in the profile, where after the front is clicked on. The end caps are screwed on and the mounting clips are screwed in to the wall / roof. The profile is then clicked in to the clips.

#### The following is included:

- 1 pcs. aluminum-profile, 1m
- 1 pcs. plastic-front, 1m
- 2 pcs. metal endcaps
- 4 pcs. screws for endcaps
- 2 pcs. metal-clips for mounting