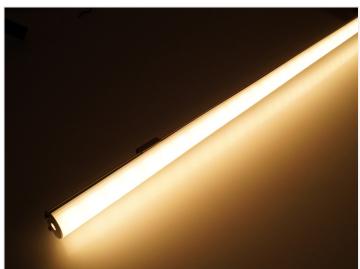

### Eco Arc LED profile

A nice and simple aluminum profile with an arc-front that has an exclusive look. It is easy to assemble and mount with the included accessories.

A nice and simple aluminum profile with an arc-front that has an exclusive look. It is easy to assemble and mount with the included accessories.