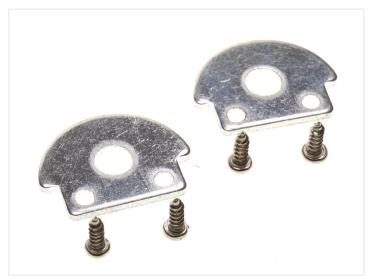

#### The following is included:

- 1 pcs. aluminum-profile, 1m
- 1 pcs. plastic-front, 1m
- 2 pcs. metal endcaps
- 4 pcs. screws for endcaps
- 2 pcs. metal-clips for mounting