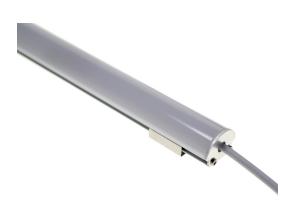

### Eco Arc LED profile

A nice and simple aluminum profile with an arc-front that has an exclusive look. It is easy to assemble and mount with the included accessories.

A nice and simple aluminum profile with an arc-front that has an exclusive look. It is easy to assemble and mount with the included accessories.

The profiles are easily assembled: The SMD tape is taped in the profile, where after the front is clicked on. The end caps are screwed on and the mounting clips are screwed in to the wall / roof. The profile is then clicked in to the clips.