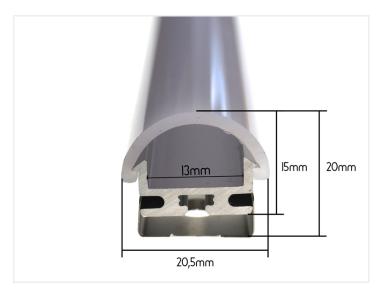

lusive look. It is easy to assemble and mount with the included accessories.



A nice and simple aluminum profile with an arc-front that has an exclusive look. It is easy to assemble and mount with the included accessories.

The profiles are easily assembled: The SMD tape is taped in the profile, where after the front is clicked on. The end caps are screwed on and the mounting clips are screwed in to the wall / roof. The profile is then clicked in to the clips.

#### The following is included:

- 1 pcs. aluminum-profile, 1m
- 1 pcs. plastic-front, 1m
- 2 pcs. metal endcaps
- 4 pcs. screws for endcaps
- 2 pcs. metal-clips for mounting

## matronics.11

Buy online at www.matronics.eu/131301

#### Product overview

#### I metre



SKU 131301

Dimensions: 15 x 20.5mm

# Product pictures