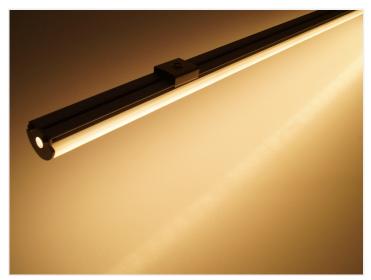

### Eco Arc LED profile

A nice and simple aluminum profile with an arc-front that has an exclusive look. It is easy to assemble and mount with the included accessories.

A nice and simple aluminum profile with an arc-front that has an exclusive look. It is easy to assemble and mount with the included accessories.

The profiles are easily assembled: The SMD tape is taped in the profile, where after the front is clicked on. The end caps are screwed on and the mounting clips are screwed in to the wall / roof. The profile is then clicked in to the clips.