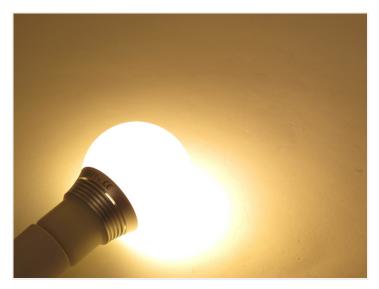

LED candle bulb gives100% light output, as soon as you turn on the light bulb and there is an extra longevity compared to other bulbs and traditionele CFLs.