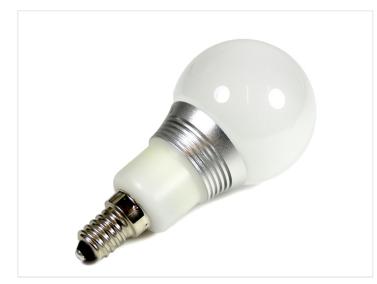

### Helios EI4 LED bulb, 5,8W, Matte

A dimmable E14 warm white 5,8W LED globe bulb with frosted glass, AC230V.

An unique LED globe light bulb, which has the same brightness as a real incandescent bulb.

The latest LED technique combined with special lenses, give you a classic look and a great light.

#### Helios EI4 LED bulb, 5,8W, Matte

SKU 603095 Dimensions: Ø55 x 110mm