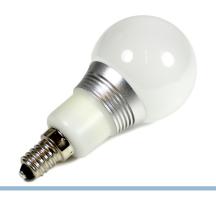

### Helios EI4 LED bulb, 5,8W, Matte

A dimmable E14 warm white 5,8W LED globe bulb with frosted glass, AC230V.

An unique LED globe light bulb, which has the same brightness as a real incandescent bulb.

The latest LED technique combined with special lenses, give you a classic look and a great light.

#### Helios EI4 LED bulb, 5,8W, Matte

SKU 603095 Dimensions: Ø55 x 110mm