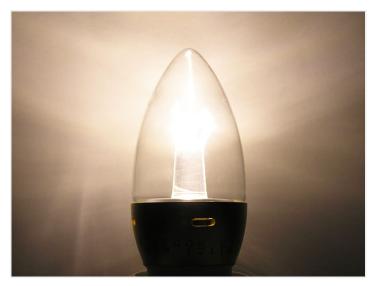

## Helios E27 LED bulb, 4,5W - Dimmable

Unique LED candle bulb, which looks the same as a real incandescent bulb.

Unique LED candle bulb, which looks the same as a real incandescent bulb. The latest LED technique combined with special lenses give a classic look and a great light.

LED candle bulb gives 100% light output, as soon as you turn on the light bulb and there is an extra longevity, compared to bulbs and traditionele CFLs.

## Product overview

Helios E27 LED bulb, 4,5W - Dimmable

SKU 604057 Dimensions: Ø37 x 114mm