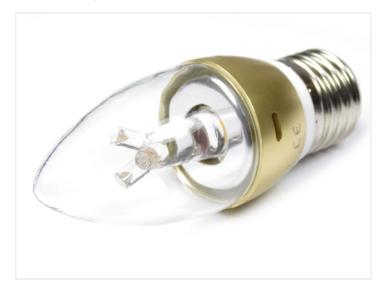

## Helios E27 LED bulb, 4,5W - Dimmable

Unique LED candle bulb, which looks the same as a real incandescent bulb.

Unique LED candle bulb, which looks the same as a real incandescent bulb. The latest LED technique combined with special lenses give a classic look and a great light.

## Product overview

Helios E27 LED bulb, 4,5W - Dimmable

SKU 604057 Dimensions: Ø37 x 114mm