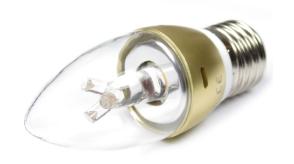

## Helios E27 LED bulb, 4,5W - Dimmable

Unique LED candle bulb, which looks the same as a real incandescent bulb.

Unique LED candle bulb, which looks the same as a real incandescent bulb. The latest LED technique combined with special lenses give a classic look and a great light.

## Product overview

Helios E27 LED bulb, 4,5W - Dimmable

SKU 604057 Dimensions: Ø37 x 114mm