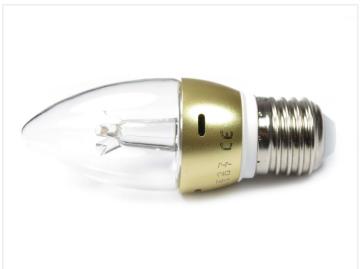

## Helios E27 LED bulb, 4,5W - Dimmable

Unique LED candle bulb, which looks the same as a real incandescent bulb.

Unique LED candle bulb, which looks the same as a real incandescent bulb. The latest LED technique combined with special lenses give a classic look and a great light.

## Product overview

Helios E27 LED bulb, 4,5W - Dimmable

SKU 604057 Dimensions: Ø37 x 114mm