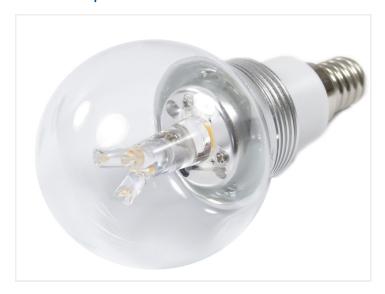

### Helios EI4 LED bulb, 4W - 300 Lumen - Dimmable

Dimmable E14 warm white 4W LED globe light bulb, AC230V.

Unique LED globe light bulb, which confusingly similar to a real incandescent bulb. The latest LED technique combined with special lenses gives a classic look, and great light.

# Helios EI4 LED bulb, 4W - 300 Lumen - Dimmable

SKU 603094 Dimensions: Ø55 x 110mm