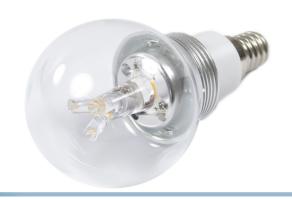

### Helios EI4 LED bulb, 4W - 300 Lumen - Dimmable

Dimmable E14 warm white 4W LED globe light bulb, AC230V.

Unique LED globe light bulb, which confusingly similar to a real incandescent bulb. The latest LED technique combined with special lenses gives a classic look, and great light.

# Helios EI4 LED bulb, 4W - 300 Lumen - Dimmable

SKU 603094 Dimensions: Ø55 x 110mm