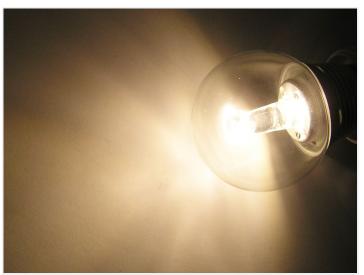

The LED bulb gives 100% light output, as soon as you turn on the light bulb and there is an extra longevity compared to bulbs and traditionele CFLs.