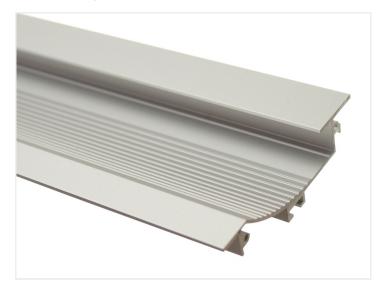

# Aluprofile for LED strips - Wallight 3 - 2 x I meter - restsalg 243

A nice annodized aluminum profil that is intended for mounting on a wall. A LED stripe will light down in the profile and will give an indirect light.

A nice annodized aluminum profil that is intended for mounting on a wall. A LED stripe will light down in the profile and will give an indirect light.

#### We only have one set of this, that consists of:

- 2 x 1 meter profiles
- 2 set ends
- 4 long spring fasteners
- 2 short spring fasteners

The profile can be mounted low for lighting up the floor or high for lighting up the ceiling. For the best result, it should not be possible to see the LED stripe.

It can be glued on orit can be mounted with matching accessories.