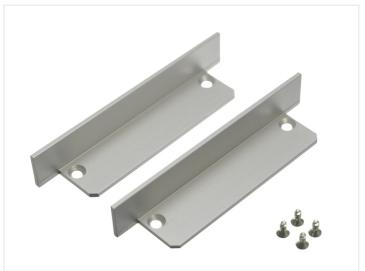

#### Endcaps

Encaps milled in aluminum that fit the Walllight 3.0 profiles. They are simply screwed on to the end and give a nice finish.