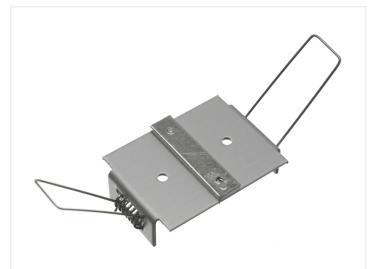

#### We only have one set of this, that consists of:

- 2 x 1 meter profiles
- 2 set ends
- 4 long spring fasteners
- 2 short spring fasteners

The profile can be mounted low for lighting up the floor or high for lighting up the ceiling. For the best result, it should not be possible to see the LED stripe.