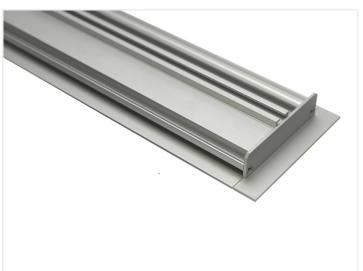

# Aluprofile for LED strips - Wallight 3 - 2 x I meter - restsalg 243

A nice annodized aluminum profil that is intended for mounting on a wall. A LED stripe will light down in the profile and will give an indirect light.

A nice annodized aluminum profil that is intended for mounting on a wall. A LED stripe will light down in the profile and will give an indirect light.

#### We only have one set of this, that consists of:

- 2 x 1 meter profiles
- 2 set ends
- 4 long spring fasteners
- 2 short spring fasteners

The profile can be mounted low for lighting up the floor or high for lighting up the ceiling. For the best result, it should not be possible to see the LED stripe.