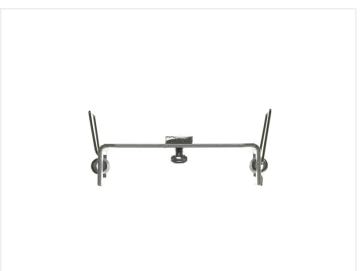

#### We only have one set of this, that consists of:

- 2 x 1 meter profiles
- 2 set ends
- 4 long spring fasteners
- 2 short spring fasteners

The profile can be mounted low for lighting up the floor or high for lighting up the ceiling. For the best result, it should not be possible to see the LED stripe.