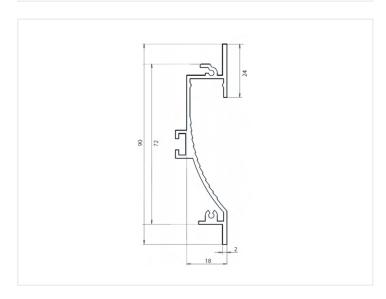

#### We only have one set of this, that consists of:

- 2 x 1 meter profiles
- 2 set ends
- 4 long spring fasteners
- 2 short spring fasteners

The profile can be mounted low for lighting up the floor or high for lighting up the ceiling. For the best result, it should not be possible to see the LED stripe.

It can be glued on orit can be mounted with matching accessories.