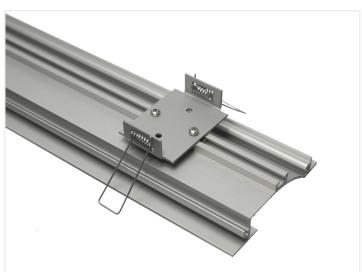

#### We only have one set of this, that consists of:

- 2 x 1 meter profiles
- 2 set ends
- 4 long spring fasteners
- 2 short spring fasteners

The profile can be mounted low for lighting up the floor or high for lighting up the ceiling. For the best result, it should not be possible to see the LED stripe.

It can be glued on orit can be mounted with matching accessories.