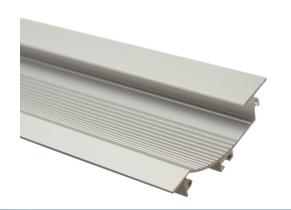

# Aluprofile for LED strips - Wallight 3 - 2 x I meter - restsalg 243

A nice annodized aluminum profil that is intended for mounting on a wall. A LED stripe will light down in the profile and will give an indirect light.

A nice annodized aluminum profil that is intended for mounting on a wall. A LED stripe will light down in the profile and will give an indirect light.

#### We only have one set of this, that consists of:

- 2 x 1 meter profiles
- 2 set ends
- 4 long spring fasteners
- 2 short spring fasteners

The profile can be mounted low for lighting up the floor or high for lighting up the ceiling. For the best result, it should not be possible to see the LED stripe.

It can be glued on orit can be mounted with matching accessories.