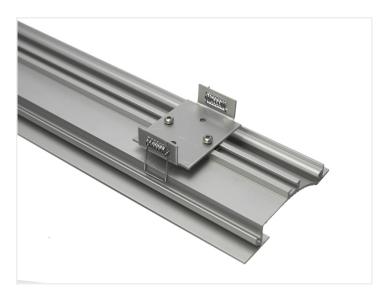

#### We only have one set of this, that consists of:

- 2 x 1 meter profiles
- 2 set ends
- 4 long spring fasteners
- 2 short spring fasteners

The profile can be mounted low for lighting up the floor or high for lighting up the ceiling. For the best result, it should not be possible to see the LED stripe.

It can be glued on orit can be mounted with matching accessories.