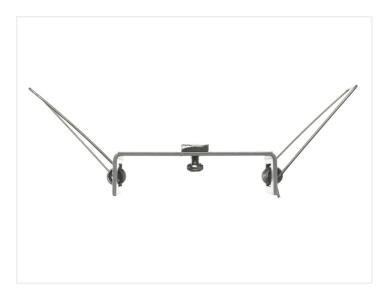

#### We only have one set of this, that consists of:

- 2 x 1 meter profiles
- 2 set ends
- 4 long spring fasteners
- 2 short spring fasteners

The profile can be mounted low for lighting up the floor or high for lighting up the ceiling. For the best result, it should not be possible to see the LED stripe.