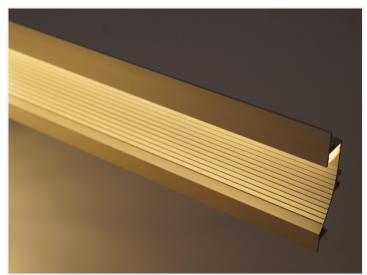

# Aluprofile for LED strips - Wallight 3 - 2 x I meter - restsalg 243

A nice annodized aluminum profil that is intended for mounting on a wall. A LED stripe will light down in the profile and will give an indirect light.

A nice annodized aluminum profil that is intended for mounting on a wall. A LED stripe will light down in the profile and will give an indirect light.

#### We only have one set of this, that consists of:

- 2 x 1 meter profiles
- 2 set ends
- 4 long spring fasteners
- 2 short spring fasteners

The profile can be mounted low for lighting up the floor or high for lighting up the ceiling. For the best result, it should not be possible to see the LED stripe.