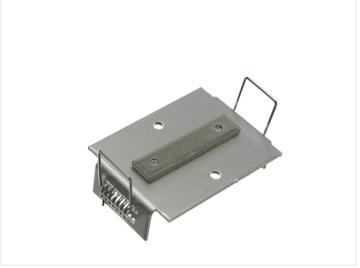

#### We only have one set of this, that consists of:

- 2 x 1 meter profiles
- 2 set ends
- 4 long spring fasteners
- 2 short spring fasteners

The profile can be mounted low for lighting up the floor or high for lighting up the ceiling. For the best result, it should not be possible to see the LED stripe.