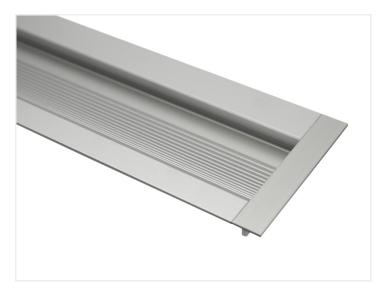

# Aluprofile for LED strips - Wallight 3 - 2 x I meter - restsalg 243

A nice annodized aluminum profil that is intended for mounting on a wall. A LED stripe will light down in the profile and will give an indirect light.

A nice annodized aluminum profil that is intended for mounting on a wall. A LED stripe will light down in the profile and will give an indirect light.

#### We only have one set of this, that consists of:

- 2 x 1 meter profiles
- 2 set ends
- 4 long spring fasteners
- 2 short spring fasteners

The profile can be mounted low for lighting up the floor or high for lighting up the ceiling. For the best result, it should not be possible to see the LED stripe.