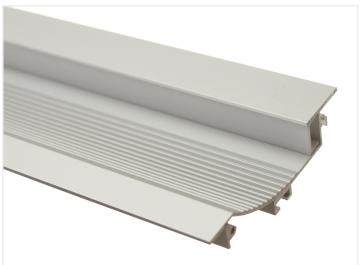

# Aluprofile for LED strips - Wallight 3 - 2 x I meter - restsalg 243

A nice annodized aluminum profil that is intended for mounting on a wall. A LED stripe will light down in the profile and will give an indirect light.

A nice annodized aluminum profil that is intended for mounting on a wall. A LED stripe will light down in the profile and will give an indirect light.

#### We only have one set of this, that consists of:

- 2 x 1 meter profiles
- 2 set ends
- 4 long spring fasteners
- 2 short spring fasteners

The profile can be mounted low for lighting up the floor or high for lighting up the ceiling. For the best result, it should not be possible to see the LED stripe.

It can be glued on orit can be mounted with matching accessories.