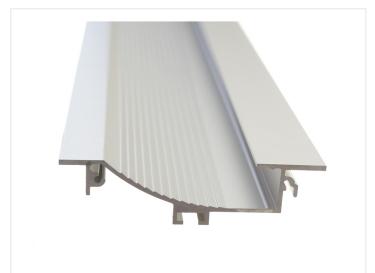

# Aluprofile for LED strips - Wallight 3 - 2 x I meter - restsalg 243

A nice annodized aluminum profil that is intended for mounting on a wall. A LED stripe will light down in the profile and will give an indirect light.

A nice annodized aluminum profil that is intended for mounting on a wall. A LED stripe will light down in the profile and will give an indirect light.

#### We only have one set of this, that consists of:

- 2 x 1 meter profiles
- 2 set ends
- 4 long spring fasteners
- 2 short spring fasteners

The profile can be mounted low for lighting up the floor or high for lighting up the ceiling. For the best result, it should not be possible to see the LED stripe.