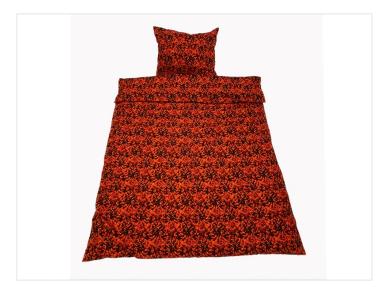

### Danish plush bedsheets I4Ox2OOcm

Match your bedsheets with the rest of the cabin! Bedsheets in Danish plush design for single bed 140x200cm.

Get your bedsheets to match the rest of the cabin! Bedsheets for 1-person bed 140x200cm with Danish plush design. The set is made of 100% cotton, which makes it much more comfortable than the real Danish pluche.

The set has a zipper in both pillow and duvet and it can be washed at 60 degrees.

The set contains of 1 pc. pillow cover and 1 pc. duvet cover.