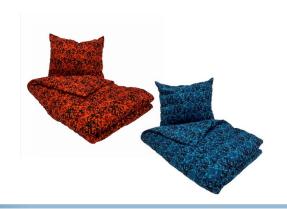

### Danish plush bedsheets I4Ox2OOcm

Match your bedsheets with the rest of the cabin! Bedsheets in Danish plush design for single bed 140x200cm.

Get your bedsheets to match the rest of the cabin! Bedsheets for 1-person bed 140x200cm with Danish plush design. The set is made of 100% cotton, which makes it much more comfortable than the real Danish pluche.

The set has a zipper in both pillow and duvet and it can be washed at 60 degrees.

The set contains of 1 pc. pillow cover and 1 pc. duvet cover.