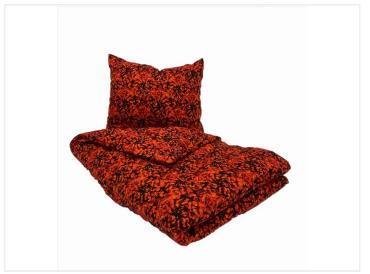

### Danish plush bedsheets I4Ox2OOcm

Match your bedsheets with the rest of the cabin! Bedsheets in Danish plush design for single bed 140x200cm.



Get your bedsheets to match the rest of the cabin! Bedsheets for 1-person bed 140x200cm with Danish plush design. The set is made of 100% cotton, which makes it much more comfortable than the real Danish pluche.

The set has a zipper in both pillow and duvet and it can be washed at 60 degrees.

The set contains of 1 pc. pillow cover and 1 pc. duvet cover.

## matronics.11

Buy online at www.matronics.eu/170058

#### Product overview

#### Red



SKU 170059

#### Blue



SKU 170058

# Product pictures