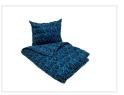

### Danish plush bedsheets I4Ox2OOcm

Match your bedsheets with the rest of the cabin! Bedsheets in Danish plush design for single bed 140x200cm.



Get your bedsheets to match the rest of the cabin! Bedsheets for 1-person bed 140x200cm with Danish plush design. The set is made of 100% cotton, which makes it much more comfortable than the real Danish pluche.

The set has a zipper in both pillow and duvet and it can be washed at 60 degrees.

The set contains of 1 pc. pillow cover and 1 pc. duvet cover.

## matronics.11

Buy online at www.matronics.eu/170058

#### Product overview

#### Red



SKU 170059

#### Blue



SKU 170058

# Product pictures