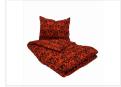

### Danish plush bedsheets I4Ox2OOcm

Match your bedsheets with the rest of the cabin! Bedsheets in Danish plush design for single bed 140x200cm.



Get your bedsheets to match the rest of the cabin! Bedsheets for 1-person bed 140x200cm with Danish plush design. The set is made of 100% cotton, which makes it much more comfortable than the real Danish pluche.

The set has a zipper in both pillow and duvet and it can be washed at 60 degrees.

The set contains of 1 pc. pillow cover and 1 pc. duvet cover.

## matronics.11

Buy online at www.matronics.eu/170058

#### Product overview

#### Red



SKU 170059

#### Blue



SKU 170058

# Product pictures