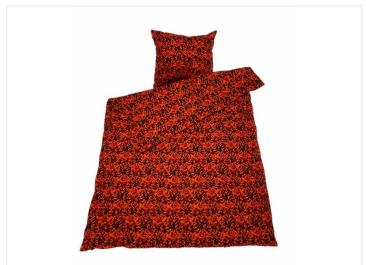

### Danish plush bedsheets I4Ox2OOcm

Match your bedsheets with the rest of the cabin! Bedsheets in Danish plush design for single bed 140x200cm.

Get your bedsheets to match the rest of the cabin! Bedsheets for 1-person bed 140x200cm with Danish plush design. The set is made of 100% cotton, which makes it much more comfortable than the real Danish pluche.

The set has a zipper in both pillow and duvet and it can be washed at 60 degrees.

The set contains of 1 pc. pillow cover and 1 pc. duvet cover.