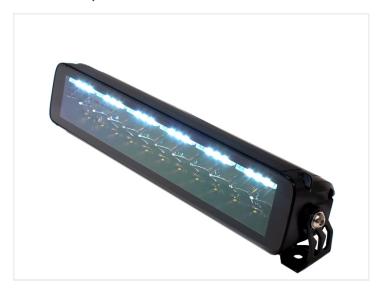

The combo-light takes the best of a "spot-" and "flood" light bar. On each side, there are flood lenses and in the center, spot lenses. This way you have a good combination of the broad light spreading from the sides and the focused light in the center.

The LED lightbar is produced in an aluminum housing with a glossy black finish. The result is a light and slim design with optimal cooling for the LEDs. The front glass is polycarbonate, which has a very high tensile strength.

## Product pictures