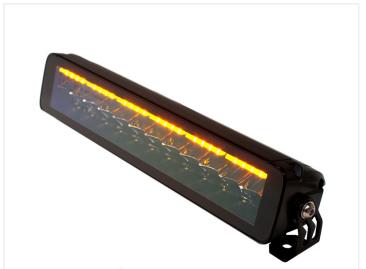

Furthermore, the LED bars have integrated R65-approved strobe-light in the upper half of the bar. If that was not enough, they also have dual-color positions light in xenon-white and yellow / orange respectively. There you will get a lightbar with everything you could ever wish for.

White: White position-light
Yellow: Yellow position-light
Green: Yellow strobe-light