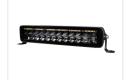

#### **OUTLET - ONLY 1 PCS LEFT**

E-approved LED light-bar in our Black-series with a double LED line and a powerful combo-light, that is designed in a nice and slim black housing. With "hidden" LED's that gives an anonymous look and discreet look with the dark background.

The LED lightbar is produced in an aluminum housing with a glossy black finish. The result is a light and slim design with optimal cooling for the LEDs. The front glass is polycarbonate, which has a very high tensile strength.