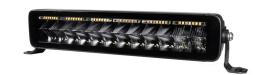

# Black-series COMBO-STROBE LED light-bar, E-approved IO-3OV

Double-rowed LED light-bar with integrated R65 strobe-light and dual-color position-light. So everything you could wish for in a LED light bar.

#### **OUTLET - ONLY 1 PCS LEFT**

E-approved LED light-bar in our Black-series with a double LED line and a powerful combo-light, that is designed in a nice and slim black housing. With "hidden" LED's that gives an anonymous look and discreet look with the dark background.

The combo-light takes the best of a "spot-" and "flood" light bar. On each side, there are flood lenses and in the center, spot lenses. This way you have a good combination of the broad light spreading from the sides and the focused light in the center.

Furthermore, the LED bars have integrated R65-approved strobe-light in the upper half of the bar. If that was not enough, they also have dual-color positions light in xenon-white and yellow / orange respectively. There you will get a lightbar with everything you could ever wish for.