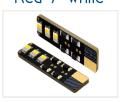

#### Red / White

SKU 120372 LEDs: 6 x High power Dual color Dimensions: 44 x 9mm