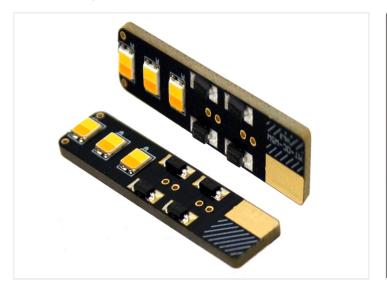

## Matronics Dual Color - W5W 6 x LED - I2V

Bright dual color W5W LED bulb for 12V, that can emit two colors. Fits in to standard W5W sockets.

Bright dual color W5W LED bulb for 12V, that can emit two colors. Fits in to standard W5W sockets. Gold-coaated terminals ensure a good connection.

#### Product overview