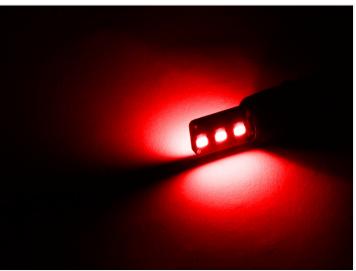

#### Red / Yellow

SKU 120371 LEDs: 6 x High power Dual color Dimensions: 44 x 9mm

#### Red / White

SKU 120372 LEDs: 6 x High power Dual color Dimensions: 44 x 9mm