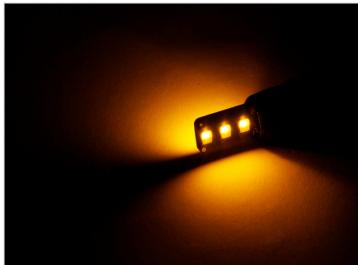

#### Xenon / Yellow

SKU 120370 LEDs: 6 x High power Dual color Dimensions: 44 x 9mm

#### Red / Yellow

SKU 120371 LEDs: 6 x High power Dual color Dimensions: 44 x 9mm

## Warm white / Yellow

SKU 120369