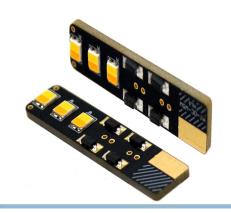

## Matronics Dual Color - W5W 6 x LED - I2V

Bright dual color W5W LED bulb for 12V, that can emit two colors. Fits in to standard W5W sockets.

Bright dual color W5W LED bulb for 12V, that can emit two colors. Fits in to standard W5W sockets. Gold-coaated terminals ensure a good connection.

Buy online at <u>www.matronics.eu/120370</u>

matronics.

The bulbs are sold in sets of 2 bulbs.

### Easy color change

You change between the two color by switching plus and minus on the bulb. This can be done by connecting a controller that can reverse the polarity. You can connect multiple bulbs to same controller.